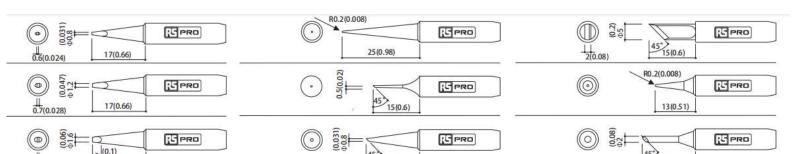

## **Specifications:**

For Use With: 1411993/1611962/ 2024512 / 2024514 /8856113/8856117/ 2024487

**Solder Iron** 

**Tip Series: AT** 

Tip Shape: straight hoof

Tip Size: 1.0 mm

rspro.com

rspro.com