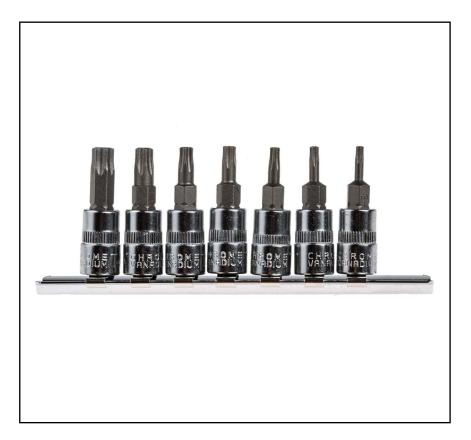

### **Features**

- Torx socket bit set
- Torx sizes Tx8, Tx10, Tx15, Tx20, Tx25, Tx30, Tx40
- 1/4in square drive
- Suitable of socket and impact wrenches
- Chrome Vanadium
  construction
- Chrome finish sockets and blackened bits
- Supplied with a mountable socket rail

# **RS PRO 7 Pieces Torx Socket Set**

RS Stock No.: 262-0268

RS PRO Professionally Approved Products bring to you professional quality parts across all product categories. Our product range has been tested by engineers and provides a comparable quality to the leading brands without paying a premium price.

### **Product Description**

The RS PRO 7 Pieces Torx Socket Set is a strong and durable socket bit set for use with 1/4in socket wrenches and impact wrenches. Featuring 7 high quality Torx socket bits supplied on a mountable socket rail.

#### **General Specifications**

| Head Type        | Torx                                     |
|------------------|------------------------------------------|
| Туре             | Driver Bit                               |
| Number of Pieces | 7                                        |
| Material         | S2 Steel                                 |
| Torx Sizes       | Tx8, Tx10, Tx15, Tx20, Tx25, Tx30 & Tx40 |