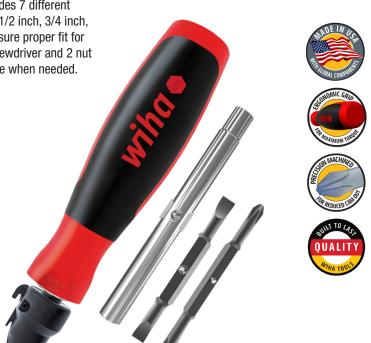

Reamer head designed to be removable for 1 IT use in power tools 4L COM BUILT TO LAS QUALITY WIHA TOO Stantomic GRID THR MAXIMUM TOROL Son MACHINED TOP REDUCED CHINGS

iha

## Conduit Reamer and 6inOne SoftFinish<sup>®</sup> Multi-Driver Set

The Wiha Conduit Reamer and 6inOne SoftFinish<sup>®</sup> Multi-Driver Set provides 7 different tools with one driver handle. The Conduit Reamer deburrs and smooths 1/2 inch, 3/4 inch, and 1 inch conduit ends inside and out to protect wire insulation and ensure proper fit for installation. The Wiha 6inOne insert assembly consists of 4 essential screwdriver and 2 nut driver tip profiles for efficient tool carry providing fast and easy exchange when needed.

#### **Details**

- Reams 1/2", 3/4", and 1" conduit for smooth edges and proper fit
- Reams both the inside and outside edges for consistent efficiency
- Slotted driver tip shroud for fastener-slip prevention
- Functional performance specifically designed for Electrical Metallic Tubing (EMT) Conduit
- Ergonomic cushion grip handle for comfort and control
- Parallel flats for roll-off prevention
- Exact fit precision machined tips for reduced cam-out