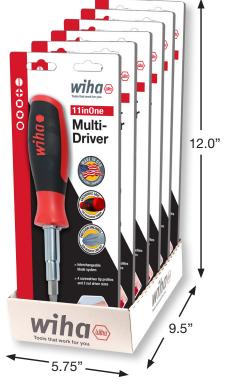

## 11inOne SoftFinish<sup>®</sup> Multi-Driver Screwdriver

Wiha 11inOne SoftFinish<sup>®</sup> Multi-Drivers include 8 essential screwdriver and 3 nut driver tip profiles for efficient tool carry, consist of Wiha premium quality tool steel engineered for strength and durability and feature exact fit precision machined tips for reduce cam-out of fastener heads.

Manufactured in Monticello Minnesota

| Weight (lbs)   | 3.60000                                                      |
|----------------|--------------------------------------------------------------|
| RoHS Compliant | Yes                                                          |
| Head Type      | slotted, phillips, square<br>torx, nut driver                |
| Pieces In Set  | 8                                                            |
| UPC            | 084705778914                                                 |
| UNSPSC         | 27111734                                                     |
| Case Pack      | Case Pack of 6 Multi-Drivers<br>Includes Counter Top Display |