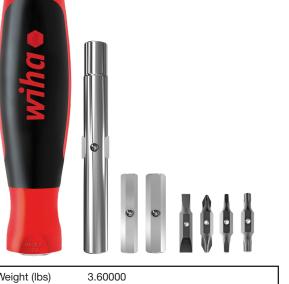

## 11inOne SoftFinish<sup>®</sup> Multi-Driver Screwdriver

Wiha 11inOne SoftFinish<sup>®</sup> Multi-Drivers include 8 essential screwdriver and 3 nut driver tip profiles for efficient tool carry, consist of Wiha premium quality tool steel engineered for strength and durability and feature exact fit precision machined tips for reduce cam-out of fastener heads.

#### **Details**

- Ergonomic cushion grip handle for comfort and control
- **Dual durometer construction** for long-lasting durability
- Parallel flats for roll-off prevention
- Interchangeable blade receiver for multi-tool adaptivity
- Exact fit precision machined tips for reduced cam-out
- Nut driver component chrome plated for corrosion protection and easy cleaning

Manufactured in Monticello Minnesota

| Weight (lbs)   | 3.60000                                                      |
|----------------|--------------------------------------------------------------|
| RoHS Compliant | Yes                                                          |
| Head Type      | slotted, phillips, square<br>torx, nut driver                |
| Pieces In Set  | 8                                                            |
| UPC            | 084705778914                                                 |
| UNSPSC         | 27111734                                                     |
| Case Pack      | Case Pack of 6 Multi-Drivers<br>Includes Counter Top Display |