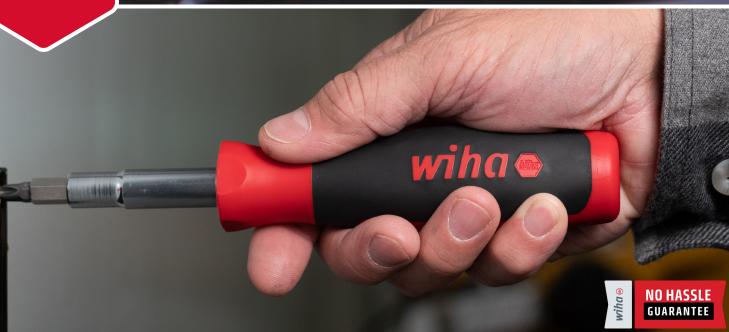

#### **Details**

- Ergonomic cushion grip handle for comfort and control
- **Dual durometer construction** for long-lasting durability
- Parallel flats for roll-off prevention
- Interchangeable blade receiver for multi-tool adaptivity
- Exact fit precision machined tips for reduced cam-out
- Nut driver component chrome plated for corrosion protection and easy cleaning

#### **Details**

- Ergonomic cushion grip handle for comfort and control
- Dual durometer construction for long-lasting durability
- Parallel flats
  for roll-off prevention
- Interchangeable blade receiver for multi-tool adaptivity
- Exact fit precision machined tips for reduced cam-out
- Nut driver component chrome plated for corrosion protection and easy cleaning