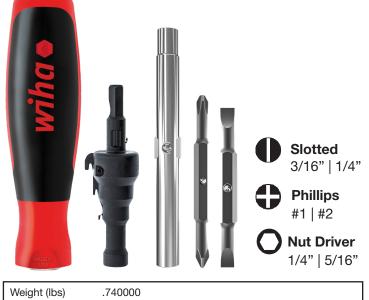

## Conduit Reamer and 6inOne SoftFinish<sup>®</sup> Multi-Driver Set

The Wiha Conduit Reamer and 6inOne SoftFinish<sup>®</sup> Multi-Driver Set provides 7 different tools with one driver handle. The Conduit Reamer deburrs and smooths 1/2 inch, 3/4 inch, and 1 inch conduit ends inside and out to protect wire insulation and ensure proper fit for installation. The Wiha 6inOne insert assembly consists of 4 essential screwdriver and 2 nut driver tip profiles for efficient tool carry providing fast and easy exchange when needed.

#### **Details**

- Reams 1/2", 3/4", and 1" conduit for smooth edges and proper fit
- Reams both the inside and outside edges for consistent efficiency
- Slotted driver tip shroud for fastener-slip prevention
- Functional performance specifically designed for Electrical Metallic Tubing (EMT) Conduit
- Ergonomic cushion grip handle for comfort and control
- Parallel flats for roll-off prevention
- Exact fit precision machined tips for reduced cam-out

Engineered in the **Black Forest Germany** Manufactured in **Monticello Minnesota** 

| Weight (lbs)   | .740000                       |
|----------------|-------------------------------|
| RoHS Compliant | Yes                           |
| Head Type      | slotted, phillips, nut driver |
| Pieces In Set  | 5                             |
| UPC            | 084705778921                  |
| UNSPSC         | 27111734                      |