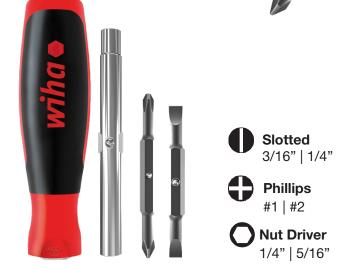

## 6inOne SoftFinish<sup>®</sup> Multi-Driver Screwdriver

Wiha 6inOne SoftFinish<sup>®</sup> Multi-Drivers include 4 essential screwdriver and 2 nut driver tip profiles for efficient tool carry, consist of Wiha premium quality tool steel engineered for strength and durability and feature exact fit precision machined tips for reduce cam-out of fastener heads.

## Conduit Reamer and 6inOne SoftFinish<sup>®</sup> Multi-Driver Set

The Wiha Conduit Reamer and 6inOne SoftFinish<sup>®</sup> Multi-Driver Set provides 7 different tools with one driver handle. The Conduit Reamer deburrs and smooths 1/2 inch, 3/4 inch, and 1 inch conduit ends inside and out to protect wire insulation and ensure proper fit for installation. The Wiha 6inOne insert assembly consists of 4 essential screwdriver and 2 nut driver tip profiles for efficient tool carry providing fast and easy exchange when needed.