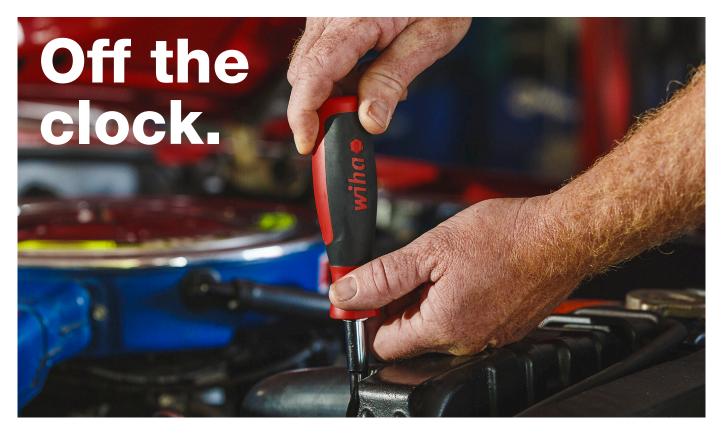

## 6inOne SoftFinish<sup>®</sup> Multi-Driver Screwdriver

Wiha 6inOne SoftFinish<sup>®</sup> Multi-Drivers include 4 essential screwdriver and 2 nut driver tip profiles for efficient tool carry, consist of Wiha premium quality tool steel engineered for strength and durability and feature exact fit precision machined tips for reduce cam-out of fastener heads.

#### **Details**

- Ergonomic cushion grip handle for comfort and control
- Dual durometer construction for long-lasting durability
- Parallel flats
  for roll-off prevention
- Interchangeable blade receiver for multi-tool adaptivity
- Exact fit precision machined tips for reduced cam-out
- Nut driver component chrome plated for corrosion protection and easy cleaning