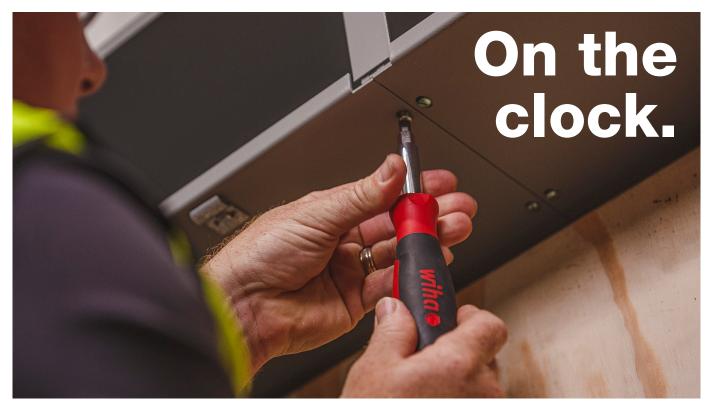

## 11inOne SoftFinish<sup>®</sup> Multi-Driver Screwdriver

Wiha 11inOne SoftFinish<sup>®</sup> Multi-Drivers include 8 essential screwdriver and 3 nut driver tip profiles for efficient tool carry, consist of Wiha premium quality tool steel engineered for strength and durability and feature exact fit precision machined tips for reduce cam-out of fastener heads.

#### **Details**

- Ergonomic cushion grip handle for comfort and control
- **Dual durometer construction** for long-lasting durability
- Parallel flats for roll-off prevention
- Interchangeable blade receiver for multi-tool adaptivity
- Exact fit precision machined tips for reduced cam-out
- Nut driver component chrome plated for corrosion protection and easy cleaning