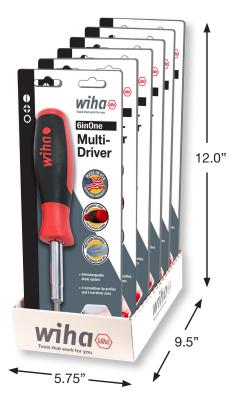

Manufactured in Monticello Minnesota

| Weight (lbs)   | 3.60000                                                      |
|----------------|--------------------------------------------------------------|
| RoHS Compliant | Yes                                                          |
| Head Type      | slotted, phillips, square<br>torx, nut driver                |
| Pieces In Set  | 8                                                            |
| UPC            | 084705778914                                                 |
| UNSPSC         | 27111734                                                     |
| Case Pack      | Case Pack of 6 Multi-Drivers<br>Includes Counter Top Display |

## Engineered in the **Black Forest Germany** Manufactured in **Monticello Minnesota**

| Weight (lbs)   | 3.60000                                                      |
|----------------|--------------------------------------------------------------|
| RoHS Compliant | Yes                                                          |
| Head Type      | slotted, phillips, nut driver                                |
| Pieces In Set  | 4                                                            |
| UPC            | 084705778907                                                 |
| UNSPSC         | 27111734                                                     |
| Case Pack      | Case Pack of 6 Multi-Drivers<br>Includes Counter Top Display |