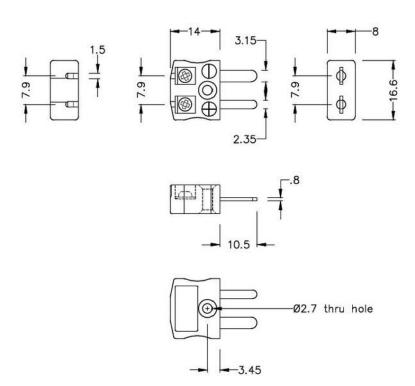

#### Miniature in-line Plug - Quick Wire

(dimensions in mm)

Miniature in-line Socket - Quick Wire (dimensions in mm)

RS Components is a leading provider for Automation and Control Gear, below is a selection of best selling products: