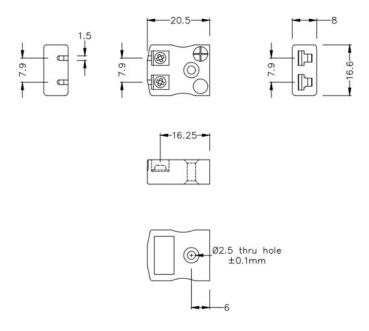

#### Miniature in-line Plug - Quick Wire

(dimensions in mm)

Miniature in-line Socket - Quick Wire (dimensions in mm)

RS Components is a leading provider for Automation and Control Gear, below is a selection of best selling products: