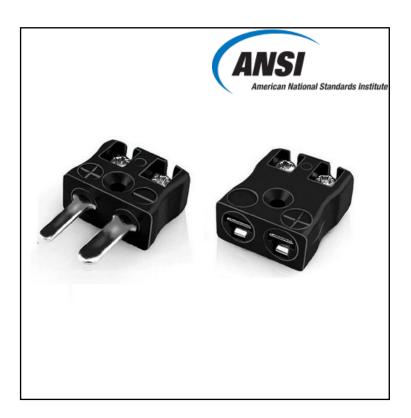

# RS PRO Miniature Quick Wire Thermocouple Connector Plug & Socket AM-J-MQ+FQ Type J ANSI

RS Stock No.: 220-9512

RS Professionally Approved Products bring to you professional quality parts across all product categories. Our product range has been tested by engineers and provides a comparable quality to the leading brands without paying a premium price.

#### **Product Description**

Miniature connector with flat plug pins. Easy jab-in connection for rapid termination. Just push-in wire & tighten screw.

### **Specifications**

| Thermocouple Type | J ANSI                   |
|-------------------|--------------------------|
| Connector Size    | Miniature                |
| Connector Type    | Quick Wire Plug & Socket |
| Colour            | Black                    |
| Max. Temperature  | 220°C                    |
| Pins              | Flat Pins                |
| +Positive Contact | Iron                     |
| -Negative Contact | Copper Nickel            |