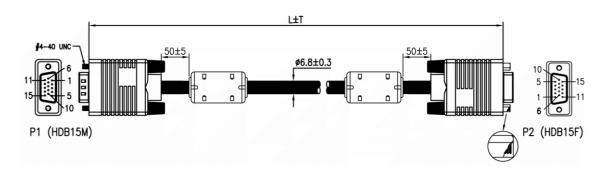

## EN

Our RS PRO 50cm monitor extension cable comes with a high density 15 pin male to a high density 15 pin female connectors which are commonly known as a VGA or SVGA connector. It has all pins connected and ferrites at each end of the cable which help to cut out interference. The jacket and the connector hoods are made of black PVC.

The female connector comes with attached hex nuts so the that cable can be locked into a male connector, this stops the risk of the connection coming apart and causing connection issues. The SVGA connector is one of the most common video connectors found on computers. SVGA is an analogue signal which is slowly being replaced by digital cables such as HDMI and DisplayPort.

- 1. MATERIAL
  - 1.1 CABLE(28#): [(7/0.12BC+FPE)\*3+7/0.12BC+AL]+7/0.12BC\*9C+AL+7/0.12BC+B(96/0.12ALM)+PVC6.8 (BLACK).
  - 1.2 HIGH DENSITY D-SUB 15 MALÉ: BLUE INSULATION, GOLD FLASH CONTACTS, NICKEL PLATED SHELL.
  - 1.3 FERRITE CORE: Ø14.2 X Ø9.5 X 28.5mm.
  - 1.4 ALL HOOD: BLACK PVC.
- 1.5 THUMB SCREW(2.3\*46MM) TO BE MOLDED BLACK PVC.
- 1.6 ALL COMPONENTS ARE ROHS COMPLIANT.
- 2. ELECTRICAL
- 2.1 100% OPEN AND SHORT TEST
- 2.2 HI-POT: DC200V/0.01S
- PACKING
  - 3.1 EACH CABLE IN A PE PACKAGE.