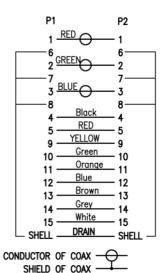

## EN

Our RS PRO 50cm monitor extension cable comes with a high density 15 pin male to a high density 15 pin female connectors which are commonly known as a VGA or SVGA connector. It has all pins connected and ferrites at each end of the cable which help to cut out interference. The jacket and the connector hoods are made of black PVC.

- 1. MATERIAL
  - 1.1 CABLE(28#): [(7/0.12BC+FPE)\*3+7/0.12BC+AL]+7/0.12BC\*9C+AL+7/0.12BC+B(96/0.12ALM)+PVC6.8 (BLACK).
  - 1.2 HIGH DENSITY D-SUB 15 MALÉ: BLUE INSULATION, GOLD FLASH CONTACTS, NICKEL PLATED SHELL.
  - 1.3 FERRITE CORE: Ø14.2 X Ø9.5 X 28.5mm.
  - 1.4 ALL HOOD: BLACK PVC.
- 1.5 THUMB SCREW(2.3\*46MM) TO BE MOLDED BLACK PVC.
- 1.6 ALL COMPONENTS ARE ROHS COMPLIANT.
- 2. ELECTRICAL
- 2.1 100% OPEN AND SHORT TEST
- 2.2 HI-POT: DC200V/0.01S
- PACKING
  - 3.1 EACH CABLE IN A PE PACKAGE.