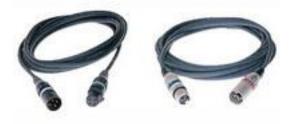

### **Product Details**

RS Pro audio video cable has a male XLR3 connector at one end and female XLR3 connector at the other end. This 3 m long cable is suitable for use with microphones and a variety of other professional audio/video applications. The high quality double lap screen cable ensures superior noise rejection performance whilst maintaining maximum flexibility. Each lead is terminated with a 3-pole XLR plug with silver plated contacts and a 3-pole XLR socket with gold plated contacts. It allows a large number of colour coded combinations.

#### **Features and Benefits**

- Double lap screen cable
- Superior noise rejection
- Silver and gold plated contacts