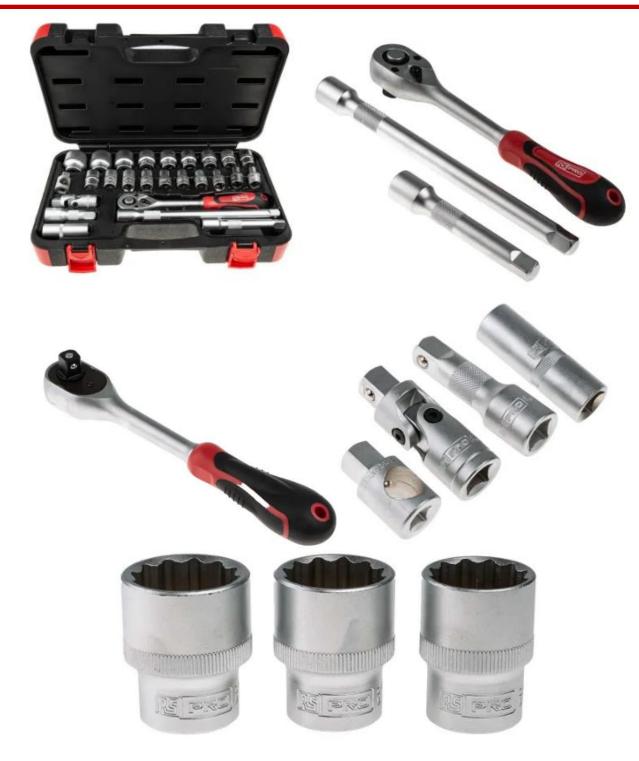

#### **Product Description**

RS Pro professional Chrome Vanadium Steel 1/2 inch ratchet wrench and socket set in square drive which includes 19 sockets ranging from 8 to 32 mm. It has other accessories such as extension bar and universal joint to help you get into difficult areas. All components are manufactured from a chrome vanadium steel with satin chrome. This socket set is supplied in a handy easy to carry storage case made from durable hard plastic. The set can be used for most tasks especially building or repairing various objects including automobile repairs and is a perfect kit for professionals or enthusiasts.

### **General Specifications**

| Set Type         | Socket Set                                                                                                                                                                                                                                                                                     |
|------------------|------------------------------------------------------------------------------------------------------------------------------------------------------------------------------------------------------------------------------------------------------------------------------------------------|
| Drive Type       | Square                                                                                                                                                                                                                                                                                         |
| Number of Pieces | 26                                                                                                                                                                                                                                                                                             |
| Set Contents     | 19 x 1/2in Sockets: 8mm, 9mm, 10mm, 11mm, 12mm, 13mm, 14mm, 15mm, 16mm, 17mm, 18mm, 19mm, 21mm, 22mm, 23mm, 24mm, 27mm, 30mm, 32mm 1 x 1/2in Spark Plug Socket: 16mm 3 x 1/4in Extension Bar 75mm, 125mm & 250mm 1x 1/2in Ratchet Handle 1x 1/2in Sliding T-Bar Head 1 x 1/2in Universal Joint |
| Finish           | Chrome                                                                                                                                                                                                                                                                                         |
| Material         | Chrome Vanadium Steel                                                                                                                                                                                                                                                                          |
| Applications     | Maintenance, Construction, Home DIY, Mechanics/Car garages                                                                                                                                                                                                                                     |