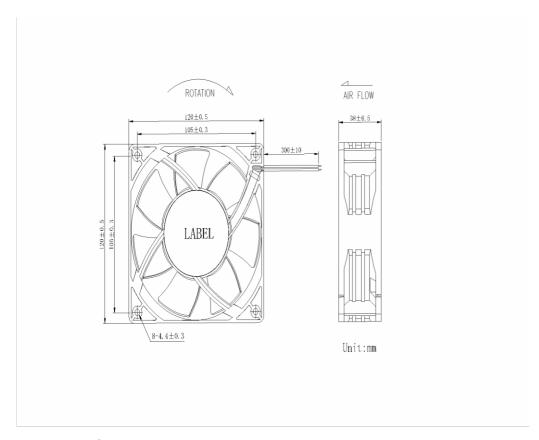

| General Specifications    |                                                 |  |
|---------------------------|-------------------------------------------------|--|
| DC FAN 119 x 119 x 38 mm  | 5200 RPM, 241 CFM, 27.48 mm-H2O, 62 dBA         |  |
| Mechanical Specifications |                                                 |  |
| Ball BEARING              | Frame Plastic (94V-0); Impeller Plastic (94V-0) |  |
| Electrical Specifications |                                                 |  |
| Voltage24 V dc            | Operation Voltage: 14.0~26.2 V dc , 1.45 A      |  |
|                           |                                                 |  |
| Classification            |                                                 |  |
| Safety Certification      | UL , TUV , CE                                   |  |
|                           |                                                 |  |

## NOTE:

LEAD WIRES UL 1007#22 AWG BLACK WIRE----- (-) RED WIRE----- (+)