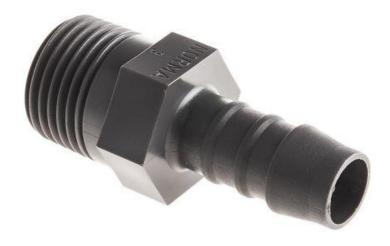

#### **Straight Connector**

These taper thread connectors have a taper screw on one end and a push-on hose connector on the other end. The hose sits securely due to the ribbing of the push-on connector. The 3 available thread types are coloured as followed, Metric taper thread (light grey), Whitworth pipe thread (anthracite) and NPT thread (black).

### **Plastic Push Fittings**

- Polyamide, tough, lightweight, good impact and wear resistance
- Male BSPT, deep moulded ribs, allow use of hose clips, positive sealing

## **Specifications:**

| Hose Inner Diameter          | 12mm             |
|------------------------------|------------------|
| Coupling Connector Type      | Straight Coupler |
| Body Material                | Nylon            |
| Threaded Connection          | 1/2 in BSP Male  |
| Thread Size                  | 1/2in            |
| Coupling Gender              | Male             |
| Coupling Connector Direction | Straight         |
| Thread Gender                | Male             |
| Thread Standard              | BSP              |