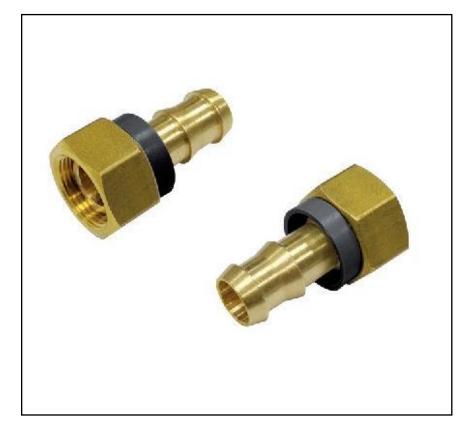

# RS PRO FEMALE HOSE ADAPTER FOR LOCKING HOSE SELF

**RS Stock No.: 2312654** 

RS PROfessionally Approved Products bring to you professional quality parts across all product categories. Our product range has been tested by engineers and provides a comparable quality to the leading brands without paying a premium price.

### **Product Description**

The RS PRO female hose adapter for locking hose self is made up of brass. The working pressures and working temperatures depend on which type of tube is used, for this reason, the values must be determined in accordance with the tube's features. Hereunder, we specify the values of the maximum pressure advised for the fittings at a temperature of 20° C connected with copper tube, which has a thickness of 1 mm. Here the tube size is 18 and corresponding maximum pressure advised is 69.3 bar.