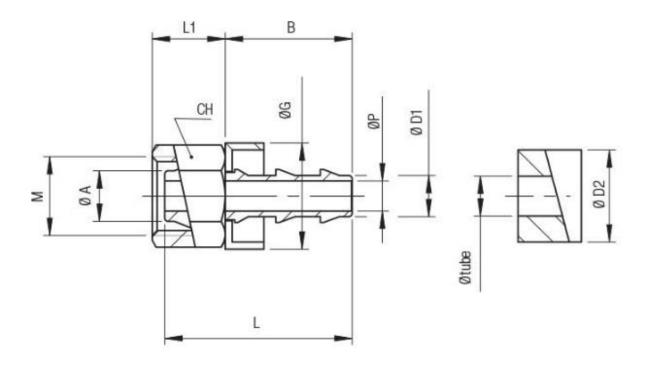

| Tube | Μ       | ØΑ | Ø D1 | Ø D2 | СН | ØG   | L  | В    | L1 | ØР   | Pack. |
|------|---------|----|------|------|----|------|----|------|----|------|-------|
| 5/8  | M24x1.5 | 18 | 15.7 | 23   | 30 | 27.3 | 49 | 36.5 | 17 | 13.5 | 10    |