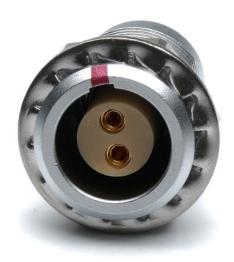

### **Datasheet**

# RS PRO Fixed Receptacle Female Solder Brass



RS Pro's range of Chrome plated Brass push-pull locking connectors offer exceptional quality that is found in many cutting-edge connectors, including full 360° EMC shielding and high mating life. As has become standard within the RS Pro brand you can expect high quality products but at a reasonable price. These connectors are ideal for use in medical devices, testing equipment, audio equipment and other high-end indoor applications.

## Features & Benefits:

- **Push-pull latching system**
- **Chrome plated Brass**
- **IP50**
- 360° Screening for full EMC shielding

| Pin Number | <b>Current Rating</b> |
|------------|-----------------------|
| 2          | 10A                   |
| 3          | 8A                    |
| 4          | 7A                    |
| 5          | 6.5A