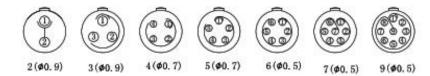

## Features & Benefits:

- **Push-pull latching system**
- **Chrome plated Brass**
- **IP50**
- 360° Screening for full EMC shielding

| Pin Number | <b>Current Rating</b> |
|------------|-----------------------|
| 2          | 10A                   |
| 3          | 8A                    |
| 4          | 7A                    |
| 5          | 6.5A                  |
| 6          | 2.5A                  |
| 7          | 2.5A                  |
| 9          | 2A                    |