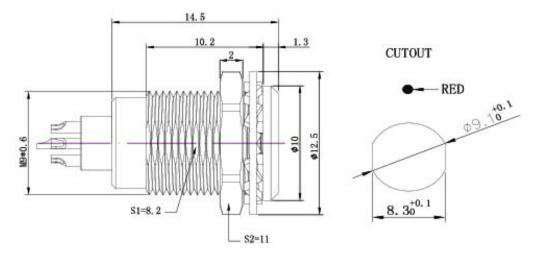

60512-5test9a     |
| Humidity                  | Up to 95% at 60°C |                      |
| Temperature range         | -55°C, +250°C     |                      |
| Resistance to vibration   | 10-2000Hz,15g     | IEC 60512-4 test 6d  |
| Shock resistance          | 100g, 6ms         | IEC 60512-4 test 6c  |
| Salt spray corrosion test | >96hrs            | IEC 60512-6 test 11f |
| Protection index (mated)  | IP50              | IEC 60529            |
| Climatical category       | 55/175/21         | IEC 60068-1          |

#### **Electrical**

| Charac     | teristics | Value  | Standard      |
|------------|-----------|--------|---------------|
| Shielding  | at 10MHZ  | >75 dB | IEC 60619-1-3 |
| efficiency | at 1GHZ   | >40 dB | IEC 60619-1-3 |





## **Dimensional line drawings**



CONNECTOR SOLDER CUP VIEW