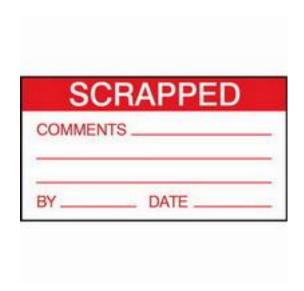

## **Product Details**

RS Pro pre-printed adhesive label measures 70 x 38 mm. It has write-on space for writing the text using spirit based or ball-point pens, pencil or typewriter. The label has a text message of Scrapped and comes in a pack of 30.

#### **Features and Benefits**

- Red text
- · Comes in white background colour
- Adhesive affixing method

# **Specifications:**

| Background Colour | White    |
|-------------------|----------|
| Fixing Type       | Adhesive |
| Length            | 70 mm    |
| Pack Quantity     | 30       |
| Text Colour       | Red      |
| Width             | 38 mm    |
| Text Message      | Scrapped |