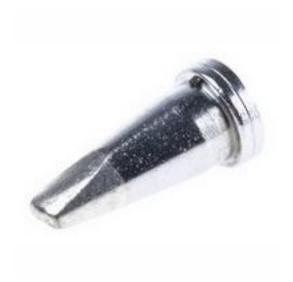

# RS Pro 0.8 mm Conical Chisel Soldering Iron Tip for use with DS90 Solder Iron

RS Stock No: 799-8963

#### **Product Details**

RS Pro conical chisel soldering iron tip has 0.8 mm tip with conical angle for use with AT90DH soldering station with soldering iron. This tip features a smaller soldering iron tip size and split design to reduce accessory expenses.

#### **Features and Benefits**

- DS Series
- 0.8 mm conical chisel soldering iron tip
- For use with AT90DH soldering station with soldering iron
- Features a smaller soldering iron tip size and split design to reduce accessory expenses

## **Specifications:**

| For Use With | DS90 Solder Iron |
|--------------|------------------|
| Tip Series   | DS               |
| Tip Shape    | Conical Chisel   |
| Tip Size     | 0.8 mm           |
|              |                  |