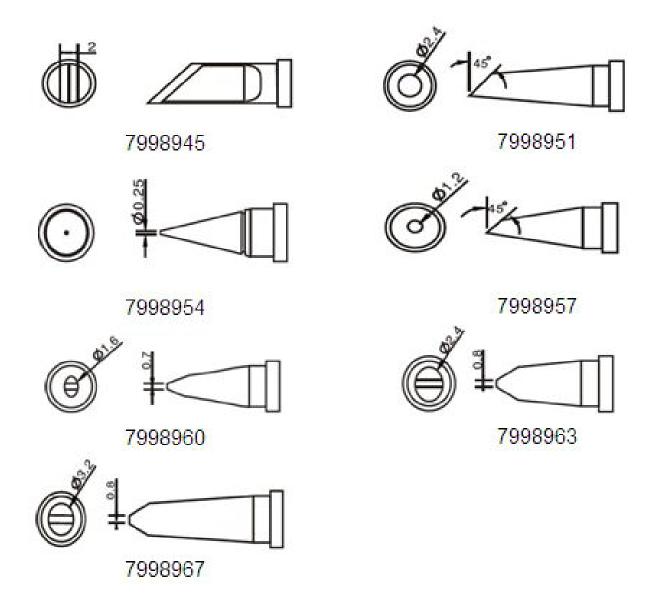

# RS Pro 0.8 mm Conical Chisel Soldering Iron Tip for use with DS90 Solder Iron

RS Stock No: 799-8963

#### **Product Details**

RS Pro conical chisel soldering iron tip has 0.8 mm tip with conical angle for use with AT90DH soldering station with soldering iron. This tip features a smaller soldering iron tip size and split design to reduce accessory expenses.

#### **Features and Benefits**

- DS Series
- 0.8 mm conical chisel soldering iron tip
- For use with AT90DH soldering station with soldering iron
- Features a smaller soldering iron tip size and split design to reduce accessory expenses

## **Specifications:**

| For Use With | DS90 Solder Iron |
|--------------|------------------|
| Tip Series   | DS               |
| Tip Shape    | Conical Chisel   |
| Tip Size     | 0.8 mm           |
|              |                  |