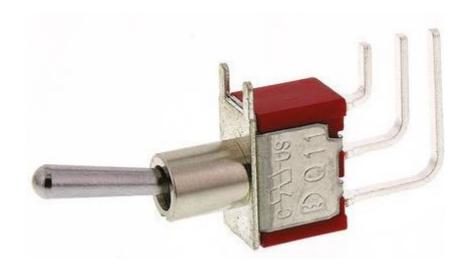

## **Miniature Toggle Switch**

RS Stock number 734-7072

**Specifications:** 

MECHANICAL LIFE: 40,000 make-and-break cycles.

CONTACT RESISTANCE:  $10m\Omega$  max. initial @ 2-4VDC 100mA for both

silver and gold plated contacts