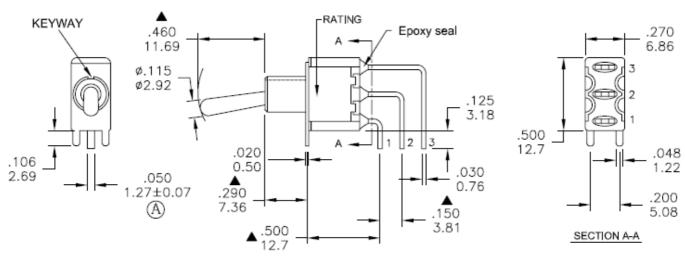

## Dimensions – inch mm

PANEL MOUNTING

P.C. MOUNTING

| Model<br>No.   | POS <sub>-</sub> 1 | POS.2 | POS.3     |
|----------------|--------------------|-------|-----------|
|                | 7                  |       | <b>.</b>  |
| 1MS1           | ON                 | NONE  | ON        |
| Term.<br>Comm. | 2-3                | N/A   | 2-1       |
| SCHEMATIC      | 2 Comm. 3          |       | 2 Comm. 3 |