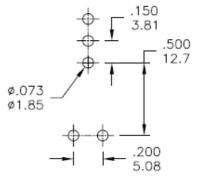

## Dimensions – inch mm

PANEL MOUNTING

P.C. MOUNTING

| Model<br>No.   | POS <sub>-</sub> 1 | POS.2 | POS.3     |
|----------------|--------------------|-------|-----------|
|                | 7                  |       | <b>.</b>  |
| 1MS1           | ON                 | NONE  | ON        |
| Term.<br>Comm. | 2-3                | N/A   | 2-1       |
| SCHEMATIC      | 2 Comm. 3          |       | 2 Comm. 3 |