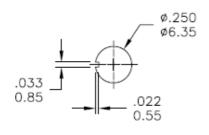

## Dimensions – inch mm

PANEL MOUNTING

P.C. MOUNTING

| Model<br>No.   | POS <sub>-</sub> 1 | POS.2 | POS.3     |
|----------------|--------------------|-------|-----------|
|                | 7                  |       | <b>.</b>  |
| 1MS1           | ON                 | NONE  | ON        |
| Term.<br>Comm. | 2-3                | N/A   | 2-1       |
| SCHEMATIC      | 2 Comm. 3          |       | 2 Comm. 3 |