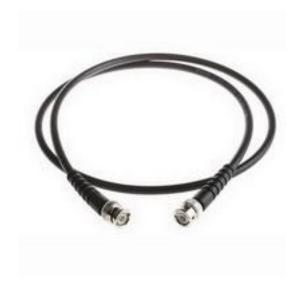

## **Product Details**

RS Pro coaxial cable assembly measuring 1 m, is terminated with male BNC connectors on both the ends. This RG59 coaxial cable has a characteristic impedance of 75  $\Omega$ .

## **Features and Benefits**

- Standard plug to plug BNC connectors
- RG59 type
- Coaxial shape

## **Specifications:**

| Cable Shape              | Coaxial  |
|--------------------------|----------|
| Characteristic Impedance | 75 Ω     |
| Coaxial Type             | RG59     |
| Connector A Gender       | Male     |
| Connector A Type         | BNC      |
| Connector A              | Male BNC |
| Connector B Gender       | Male     |
| Connector B Type         | BNC      |
| Connector B              | Male BNC |
| Length                   | 1 m      |
| Sheath Colour            | Black    |