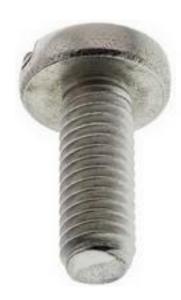

# RS Pro Stainless Steel Pan Head Machine Screws, M5 x 6mm

RS Stock No: 914-1589

#### **Product Details**

RS Pro machine screw measuring M5 x 6 mm, is made of A2 grade stainless steel. This pan head screw is fully threaded and it can be used in pre-tapped holes or can be used with conforming nuts and washers in through holes. The cross recess screw is designed to give you ease of assembly. It is suitable for medical, food, construction and domestic applications. This machine screw meets DIN 85 standards.