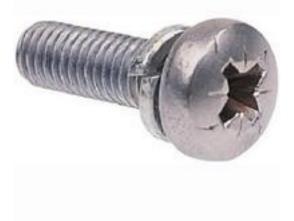

# RS Pro Bright Zinc Plated Steel Pan Sems Screw, M6 x 16mm

RS Stock No: 279-284

#### **Product Details**

RS Pro pan sems screw made of stainless steel is bright zinc plated for corrosion resistance. This sem unit consist of pan headed pozidriv screws with integral captive washer for easy and quick installation than separate screws and washers. The screw measures 16 mm long and has M6 threading for a tight fastening.

#### **Features and Benefits**

- External shake proof washer
- Pan headed pozidriv screw
- Bright zinc plated stainless steel construction
- Easier and quicker to install than separate screws and washers