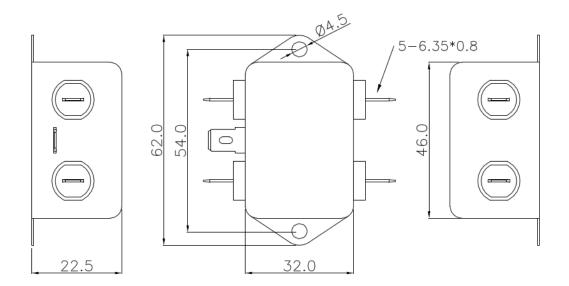

**Mechanical Specifications** 

| size   | 32X46X22.5mm (L X W X H) |
|--------|--------------------------|
| weight | 0.073kgs                 |

| Electrical Specifications |                                   |
|---------------------------|-----------------------------------|
| Rated Voltage Max.        | 250VAC,50/60Hz                    |
| Operating frequency       | DC to 400Hz                       |
| Rated currents            | 6A@40°C                           |
| Hipot Rating              | L-N 1450VDC,L/N-G 2000VAC/2250VDC |

### **Physical Dimensions:**