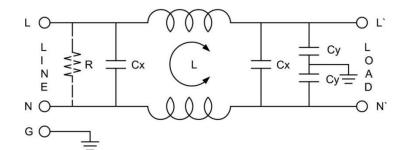

| Rated Voltage Max.        | 250VAC,50/60Hz                    |
| Operating frequency       | DC to 400Hz                       |
| Rated currents            | 6A@40°C                           |
| Hipot Rating              | L-N 1450VDC,L/N-G 2000VAC/2250VDC |

#### **Protection Category**

according to IEC 60529 IP40

## **Power Line Filters**



| Approvals     |                                                                      |
|---------------|----------------------------------------------------------------------|
| Declarations  | CUL;TUV;CQC;CE                                                       |
| Standards Met | UL1283, CSA C22.2 No.8; IEC/EN 60939,;<br>CQC GB 15288/GB 15287-2008 |

### **Physical Dimensions:**



### **Power Line Filters**



**Electrical Schematic:** 



#### Insertion loss table(In 50ohm system according IEC/CISPR No.17)

Common mode

-----Differential mode

6A