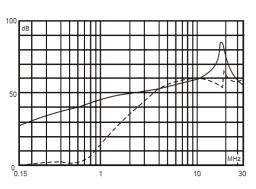

#### Insertion loss table(In 50ohm system according IEC/CISPR No.17)

Common mode

-----Differential mode

6A