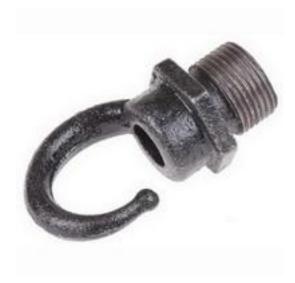

# RS Pro Male Hook Cable Conduit Fitting, Steel Enamelled 20mm nominal size

RS Stock No: 608-266

#### **Product Details**

RS Pro male hook cable conduit fitting is made of steel with enamelled finish and it comes with a nominal size of 20 mm. It is suitable for use with 20 and 25 mm conduit straps with a galvanised finish.

#### **Features and Benefits**

- 20 mm nominal size
- Steel construction
- Male hook type fitting
- · Comes in enamelled finish