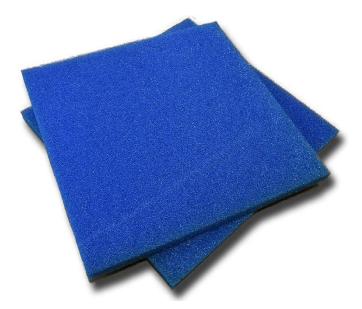

## RS PRO Polyether Reticulated Foam for Water Filtration, 45PPI

Stock No: 2035149

## **Technical Specifications:**

| Pore Size         | 45 ppi (pores per inch) |
|-------------------|-------------------------|
| Air Flow          | 2500/m²s @ 10mm thick   |
| Density           | 25 Kg/m³                |
| Temperature Range | -30°C to 110°C          |
| Sheet Size        | 480 x 480mm             |

| Pore size (visual guide)                                        | 45 ppi     |
|-----------------------------------------------------------------|------------|
| Air Flow $[1/(m^2*s)]$ t=10mm/ $\Delta$ p100<br>DIN EN ISO 9237 | 2500       |
| Density (ISO 845) Kg/m³                                         | 25 nominal |
| Tensile Strength (ISO 1798) kPa minimum                         | 140        |
| Elongation @ break (ISO 1798) % minimum                         | 280        |
| Compression load deflection: kPa (ISO 3386)                     | 4.0        |
| Temperature Range Continupus (°C)                               | -30/+110   |
| Standard Colour                                                 | Blue       |