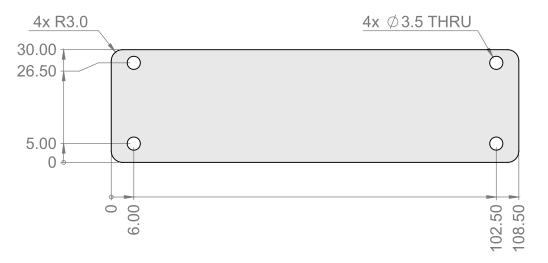

### RS PRO - Aluminium Enclosure - 80 x 108.5 x 30 - Black

Stock number: 195-1520

### Features:

- Black anodised extruded box section to take 100 x 80mm circuit boards
- The maximum height of components on a board in the bottom slot is 18.6mm
- The box features dovetail slots down the side which accept a mounting bracket for surface mounting
- Supplied in kit form

### Kit Contents:

- 1 x Aluminium Extruded Case
- 2 x Aluminium End Plates
- 8 x No4 x 3/8 Plastite screws

rspro.com