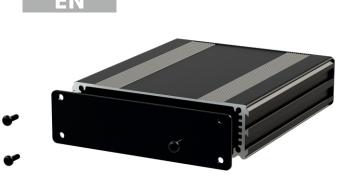

### RS PRO - Aluminium Enclosure - 80 x 108.5 x 30 - Black

Stock number: 195-1520

### Features:

- Black anodised extruded box section to take 100 x 80mm circuit boards
- The maximum height of components on a board in the bottom slot is 18.6mm
- The box features dovetail slots down the side which accept a mounting bracket for surface mounting
- Supplied in kit form

### Kit Contents:

- 1 x Aluminium Extruded Case
- 2 x Aluminium End Plates
- 8 x No4 x 3/8 Plastite screws

rspro.com