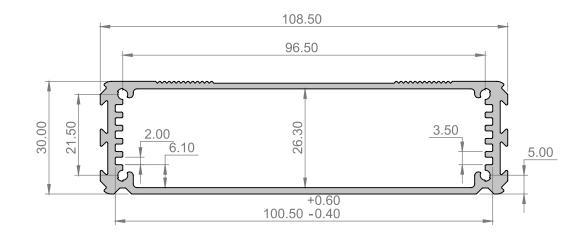

### RS PRO - Aluminium Enclosure - 80 x 108.5 x 30 - Black

Stock number: 195-1520

### Features:

- Black anodised extruded box section to take 100 x 80mm circuit boards
- The maximum height of components on a board in the bottom slot is 18.6mm
- The box features dovetail slots down the side which accept a mounting bracket for surface mounting
- Supplied in kit form