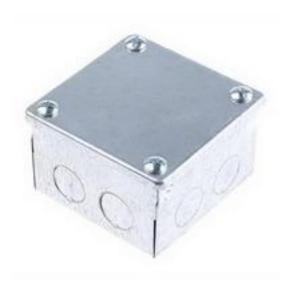

# RS Pro Steel Galvanised Adaptable Box, 10 Knockouts 75mm x 75 mm x 50mm

RS Stock No: 763-9251

#### **Product Details**

RS Pro adaptable box measures 75 x 75 x 50 mm and has galvanised steel construction. It includes ten knockouts for usage flexibility. The lids are secured by M5 x 8 mm mushroom-head screws.

### **Features and Benefits**

- 10 knockouts
- Class 2 Black enamelled inside and outside finish
- Class 3 Pre-galvanised sheet steel
- Class 4 Hot dipped galvanised inside and outside