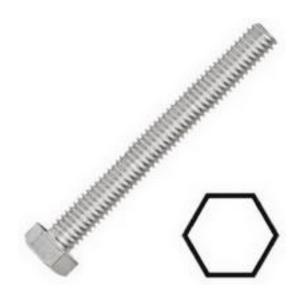

#### Datasheet

RS Pro Plain Stainless Steel Hex M12 x 80mm Set Screw RS Stock No: 183-9174

### **Product Details**

RS Pro set screw measuring M12 x 80 mm, is made of plain A4 grade 316 stainless steel. This set screw with metric thread, features hexagon head and hex drive.

### **Features and Benefits**

- Stainless steel A4 Hexagon head screws
- Metric thread
- Features plain finish