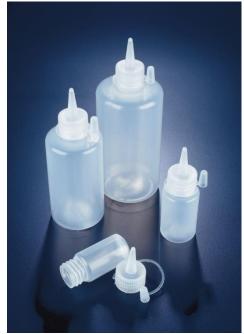

# RS PRO-Dispensing Bottle, Spouted cap 250ml

Stock No: 2012441

## **Technical Specifications:**

| Description               | Bottle, Dispensing, Spout Cap |
|---------------------------|-------------------------------|
| Material & Colour         | LDPE, Natural                 |
| Capacity                  | 250ml                         |
| Colour-closure & Material | Natural, Polypropylene        |
| Autoclavable              | No                            |

#### **Features & Benefits:**

- Excellent for dropping and dispensing liquids
- Sealing cap which can be cut to adjust flow rate
- Good resistance to chemical attack