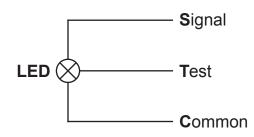

## LED Indicator 22mm Blue 12Vac/dc Test Circuit

RS Stock Number: 909-2483

Representative of range