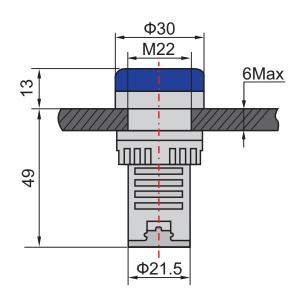

## LED Indicator 22mm Blue 12Vac/dc Test Circuit

RS Stock Number: 909-2483

Representative of range

## **Technical Specification**

| Colour                                | Blue                   |
|---------------------------------------|------------------------|
| Nominal Voltage (V <sub>n</sub> )     | 12V ac/dc              |
| Operating Voltage Range               | V <sub>n</sub> +/- 15% |
| Frequency (ac)                        | 50 - 60Hz              |
| Insulation Resistance                 | ≥ 2MΩ                  |
| Insulation Withstand                  | 2.5kVac, 1 minute      |
| Current Draw                          | ≤ 20mA                 |
| IP Rating (from front, panel mounted) | IP65                   |
| Brightness                            | ≥ 60 cd/m³             |
| Operational Life                      | 30,000 hours           |
| Relative Humidity                     | ≤ 98%                  |
| Operating Temperature Range           | -25°C to +55°C         |