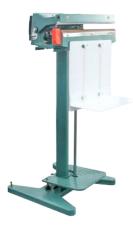

### **WU HSING Plastic Bag Sealer**

#### Foot Type **Impulse Sealer**

Description: Foot sealer with aluminium casting, is ideal for sealing large heavy bags. Foot sealers keep both hands free for quicker and more accurate sealing.

| Model       | PS350   | W600        |  |
|-------------|---------|-------------|--|
| Voltage     | 220 V   | 110 / 220 V |  |
| Power       | 1200W   | 800W        |  |
| Max sealing | 350×8mm | 600×2.7~5mm |  |
| Weight      | 4.3kg   | 6kg         |  |