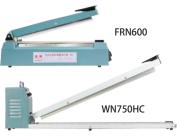

### **WU HSING Plastic Bag Sealer**

#### **Hand Type Impulse Sealer**

Description: Hand sealer is ideal for a multitude of applications. Makes excellent air and water tight sealing on different materials.

| Model       | FR300B                  | FRN600  | W300H   | WO520H  | WN750HC   |
|-------------|-------------------------|---------|---------|---------|-----------|
| Voltage     | 100V, 110V, 220V , 240V |         |         |         | 110/220V  |
| Power       | 800W                    | 400W    | 380W    | 600W    | 1200W     |
| Max sealing | 300×8mm                 | 600×3mm | 300×2mm | 520×2mm | 750×2.7mm |
| Weight      | 4.3kg                   | 6kg     | 3.8kg   | 6kg     | 12kg      |