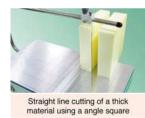

#### Max. Bending Effective Max. Tempera Thickness MODEL Length Voltage (V) Output (mm) PVC ture (°C) (mm) (Watt) Acrylic W-10 3000 100 900 0~230 4 3 AW-10 W-8 2400 100 600 0~230 4 3 AW-8 W-6 1800 100 500 0~230 4 3 AW-6 W-4 1200 100 400 0~230 4 3 AW-4 W-2 600 100 0~230 4 3 AW-2

- Operates on low voltage to secure electrical stability
- O Straight bar and gradation on the table enable accurate repeatable operation • Heating level can be adjusted for different thicknesses of the materials
- Alarm notifies the bending moment
- O Internal bimetal minimizes overheating and damages