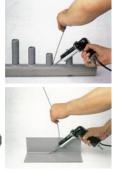

## WINNING Plastic Welding & Bending Machine JAPAN

WIN

**WUH** 

### Type 11 Tubular Heater

Equipped with Voltage regulator, temperature control, Max. 5mm