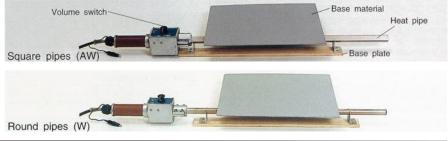

#### Max. Bending Effective Max. Tempera Thickness MODEL Length Voltage (V) Output (mm) PVC ture (°C) (mm) (Watt) Acrylic W-10 3000 100 900 0~230 4 3 AW-10 W-8 2400 100 600 0~230 4 3 AW-8 W-6 1800 100 500 0~230 4 3 AW-6 W-4 1200 100 400 0~230 4 3 AW-4 W-2 600 100 0~230 4 3 AW-2

- Operates on low voltage to secure electrical stability
- O Straight bar and gradation on the table enable accurate repeatable operation • Heating level can be adjusted for different thicknesses of the materials
- Alarm notifies the bending moment
- O Internal bimetal minimizes overheating and damages