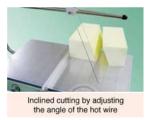

- The work table can be extended to maximize the work space.
- The nicrome wire can be adjusted in its angle, making it easy to adjust the angle of the cut surface.
- Angled cutting is possible using the angle block.
- Precise cutting is possible through the 0.18mm hot wire.