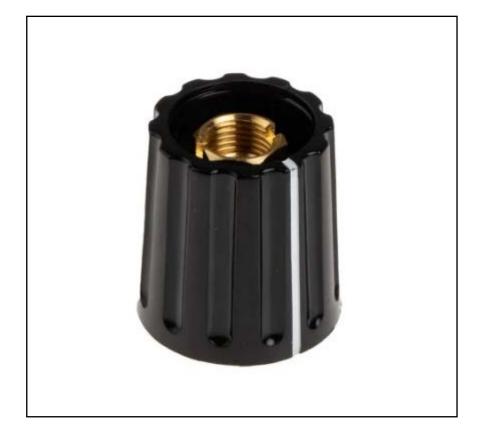

# RS PRO Potentiometer Knob, Collet Type, 14.7mm Knob Diameter, Black, 6.4mm Shaft

RS Stock No.: 463-8479

RS Professionally Approved Products bring to you professional quality parts across all product categories. Our product range has been tested by engineers and provides a comparable quality to the leading brands without paying a premium price.

**Product Description** 

These collet knobs from our own RS PRO brand are both robust and practical as well as sporting a distinctive aesthetic. The brass bushings provide a secure and durable connection and the high-quality plastic knob features a gloss finish.

#### **General Specifications**

| Body Colour      | Black                                                                                                                                                                      |
|------------------|----------------------------------------------------------------------------------------------------------------------------------------------------------------------------|
| Indicator Colour | White                                                                                                                                                                      |
| For Use With     | Potentiometer, Rotary Switch                                                                                                                                               |
| Material         | Plastic                                                                                                                                                                    |
| Knob Type        | collet                                                                                                                                                                     |
| Finish           | Gloss finish                                                                                                                                                               |
| Applications     | Comparing the emf of a battery cell with a standard<br>cell, Measuring the internal resistance of a battery<br>cell, Measuring the voltage across a branch of a<br>circuit |

#### **Mechanical Specifications**

| Shaft Size    | 6.4mm   |
|---------------|---------|
| Knob Diameter | 14.7mm  |
| Knob Height   | 16.2mm  |
| Tolerance     | ±0.2 mm |

| Approvals                 |         |
|---------------------------|---------|
| Compliance/Certifications | EN61340 |