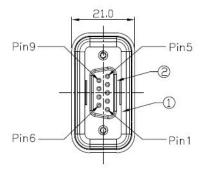

## 122-3039

| 1     | Brown  |
|-------|--------|
| 2     | Blue   |
| 3     | Orange |
| 4     | Green  |
| 5     | Yellow |
| 6     | Gray   |
| 7     | Violet |
| 8     | Red    |
| 9     | Black  |
| Shell | Drain  |

Wiring Diagram