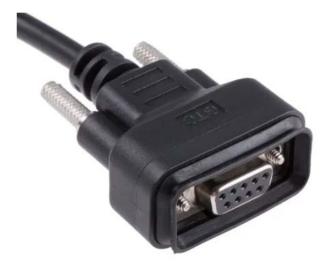

## Datasheet RS PRO IP67 D-Sub – Plastic Serial Cable End

The RS PRO series of waterproof D-sub connectors are a range of ruggedised IP67 connectors designed to be used outdoors or in harsher industrial environments. Designed to fit panel cut outs of 40.0mm the waterproof D-sub series also comes with rear potting on the panel mount connectors. This ensures your panel is still sealed to an IP67 rating even when the connector is unmated. The Push-Fit with dual Screws mating allows for a secure connection. **Features & Benefits:** 