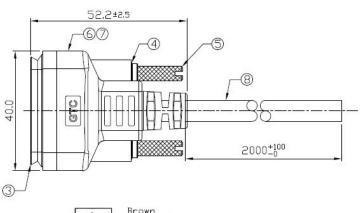

## **Dimensional line drawings**

## 122-3039

| 1     | Brown  |
|-------|--------|
| 2     | Blue   |
| 3     | Orange |
| 4     | Green  |
| 5     | Yellow |
| 6     | Gray   |
| 7     | Violet |
| 8     | Red    |
| 9     | Black  |
| Shell | Drain  |