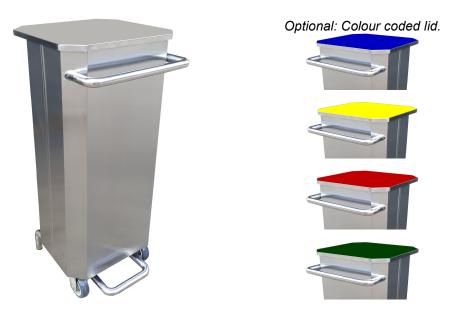

## Description

2-wheels *Stainless Steel* pedal bin c/w wide top opening, galvanized steel inner bin and hinged lid. Non-combustible, smooth inner/ outer surfaces for easy maintenance.

Non-marking wheels ensure smooth mobility.

Lifting the lid while handling foodstuffs or soiled wastes is no longer hard work with the non-corrosive center foot pedal. Anti over flipping feature, ensure the lid to close on every step. Keeping pest & bacteria at bay. Highly recommended for kitchens and engine rooms (oily rags) application.