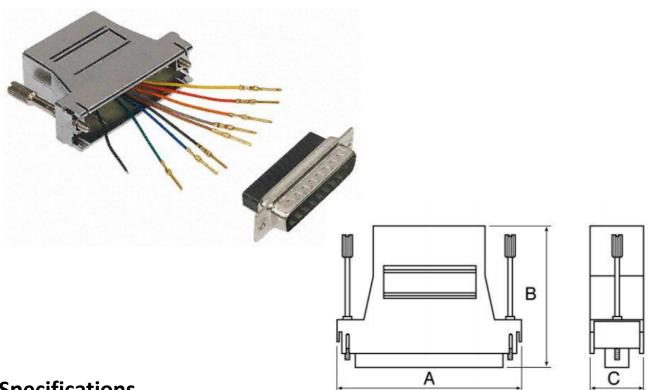

## **Specifications**

| Dimensions (in mm) - 9, 15 & 25 Ways |    |    |      |  |
|--------------------------------------|----|----|------|--|
|                                      | 9  | 15 | 25   |  |
| Α                                    | 32 | 49 | 15.5 |  |
| В                                    | 41 | 39 | 15.5 |  |
| С                                    | 55 | 39 | 15.5 |  |