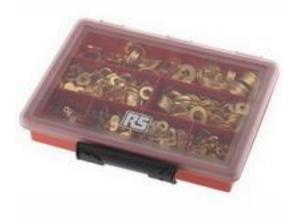

#### **Product Details**

RS Pro washer kit contains 1090-pieces of M10, M2, M3, M4, M5, M6 and M8 threaded washers. This plain, flat washer features brass construction with nickel plated finish.

#### **Features and Benefits**

- Kit contains plain (flat) washers
- Supplied in a moulded compartment storage case
- Self colour washer kit