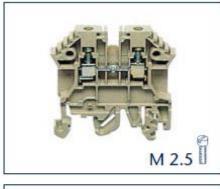

## Datasheet Feed Through Terminal

RS Stock number 872-5603

Feed-through terminal 2 connections

## Features

- Foot can be snapped on TS 32 and TS 35 DIN rails
- Housing made from polyamide 6.6 UL 94-V2

## **Specifications:**

Rated wire cross-section, mm2 | AWG: 2.5 | 22-12 Rated impulse voltage, kV | Contamination degree: 8 | 3 Plug gauge acc. to EN 60 947-1 | Flamm. class acc. to UL 94: A3 | V2 **Connection data** Single wire (solid) / Stranded mm2: 0.2-4 | -Stranded/stranded (w/ferrules acc. to DIN 46 228/1) mm2: 0.2-4 | 0.2-2.5 0.2-4 Contact wire range, mm2: Stripping length, mm: 7 Torque, Nm | Screw: 0.4-0.8 | Slotted M 2.5