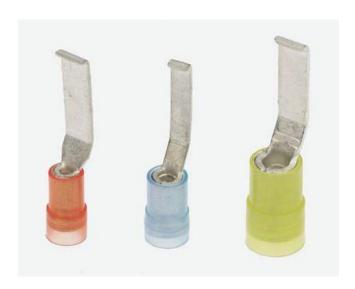

#### **Hook Blade**

Red 0.5 - 1.5 mm<sup>2</sup> Blue 1 - 2.6 mm<sup>2</sup> Yellow 2.5 - 6.5 mm<sup>2</sup>

#### Note

For Hook blades (see stock no. 267-4063) the overall lengths are 27.4 (red), 28.4 (blue) and 30.2 (yellow). Size quoted is blade width.