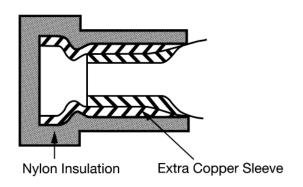

# **Specifications:**

Gender: Male

Wire Size:  $12 \rightarrow 10$  AWG

Hooked: Yes

Insulation: Insulated Shrouded: Unshrouded

Insulation Material: Nylon Colour: Yellow Overall Length: 30.2mm Inner Diameter: 7<sub>mm</sub> Blade Length: 17.2mm Blade Width: 4.6mm Blade Thickness: 1mm Contact Material: Copper **Contact Plating:** Tin