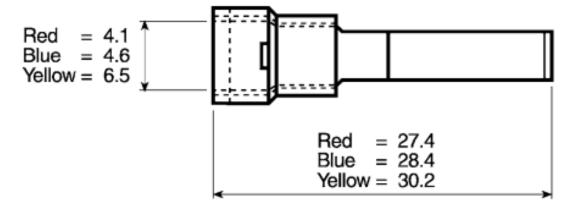

#### **Hook Blade**

Red 0.5 - 1.5 mm<sup>2</sup> Blue 1 - 2.6 mm<sup>2</sup> Yellow 2.5 - 6.5 mm<sup>2</sup>

#### Note

For Hook blades (see stock no. 267-4063) the overall lengths are 27.4 (red), 28.4 (blue) and 30.2 (yellow). Size quoted is blade width.