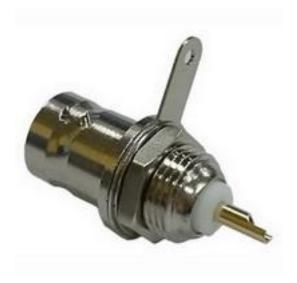

ENGLISH

**Datasheet** 

**RS Pro BNC Connector** 

RS Stock No: 546-4904A

## **Product Details**

RS Pro BNC connector features a nickel plated brass body, gold plated centre contact, nut and washer. It is for use with a variety of RF coaxial cable types. This female connector plug has 75  $\Omega$  impedance. It is suitable for a variety of applications including video signalling and test equipment.

## **Features and Benefits**

- Nickel plated body with gold plated centre contact
- Solder termination method
- Female connector
- Suitable for a variety of applications including video signalling and test equipment