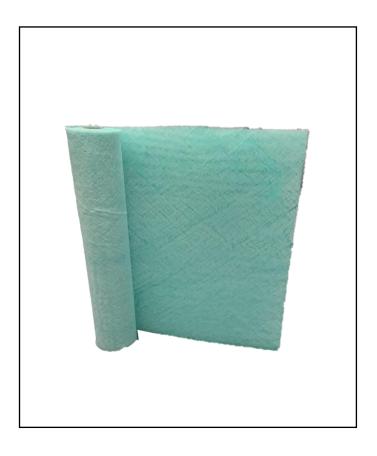

## RS PRO Paint Arrestor 20m Roll

RS Stock No.: 2560684

RS Professionally Approved Products bring to you professional quality parts across all product categories. Our product range has been tested by engineers and provides a comparable quality to the leading brands without paying a premium price.

## **Product Description**

Paint stop media is used as a filter to catch overspray in applications where paint or adhesives are in the air.