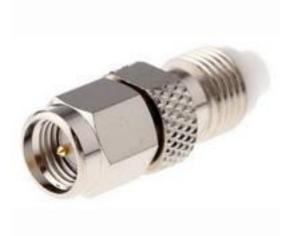

#### **Product Details**

RS Pro straight RF adapter has FME socket and SMA plug connecting ends that is 24.3 mm long. The straight RF adapter features brass contact with gold plating.

### **Specifications:**

| Adapter Type A        | FME                    |
|-----------------------|------------------------|
| Adapter Type B        | SMA                    |
| Adapter Type          | FME Socket to SMA Plug |
| Body Orientation      | Straight               |
| Body Plating          | Nickel                 |
| Contact Material      | Brass                  |
| Contact Plating       | Gold                   |
| Gender A              | Socket                 |
| Gender B              | Plug                   |
| Impedance             | 50 Ω                   |
| Length                | 24.3 mm                |
| Operating Frequency   | 900 MHz                |
| Body Material         | Brass                  |
| Insulation Material   | PTFE                   |
| Operating Temperature | -55 to +125°C          |
| Voltage Rating        | 500 V                  |
|                       |                        |