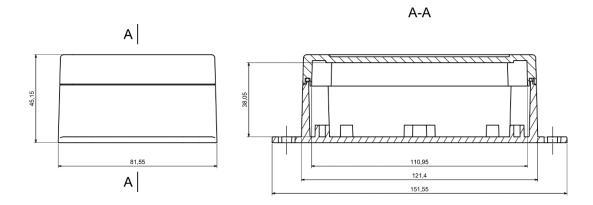

#### **Mechanical Specifications**

| Height | 45.2 mm              |  |
|--------|----------------------|--|
| Width  | 81.6 mm              |  |
| Length | 121.4 mm (151.55 mm) |  |
| Gasket | Polyurethane Gasket  |  |