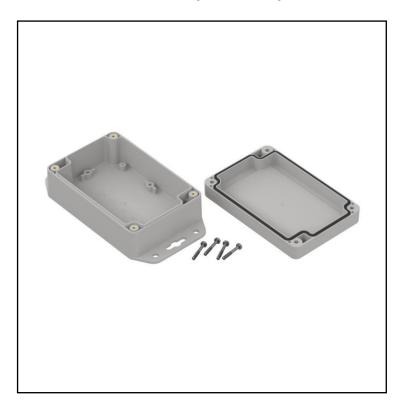

#### **FEATURES**

- Made of PC
- Available in light gray colour
- Protection against liquids and solid objects: IP67 rating
- Supplied with four screws
- Threaded brass inserts for reliable assembly.

#### **Product Description**

Hermetic enclosure ideal for applications requiring protection against water ingress. The enclosure is manufactured with polyurethane gascet that provides IP67 rating. Lid manufactured with recess for mambrane keypads and overlays. Threaded brass inserts ensures reliable assembly of the enclosure. It can be mounted on walls and other surfaces using mounting ears.

#### **General Specifications**

| Туре        | Full with lug          |
|-------------|------------------------|
| Material    | PC                     |
| Colour      | Lightgray              |
| Accessories | Screw M3 17/10 - 4 psc |
| Mounting    | Wall mount             |