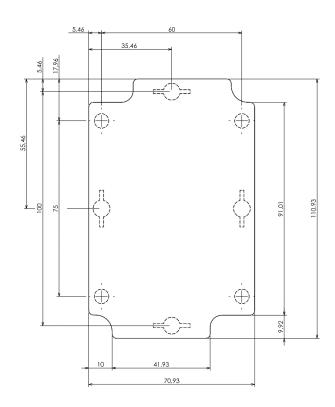

Dashed line shows outline of the mounting boss under PCB board Recommended mounting holes diameter ø4mm All dimensions are given within +/-0,5mm tolerance