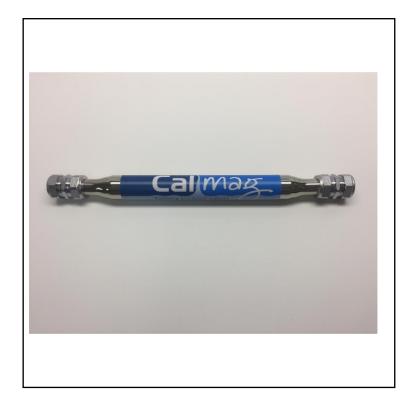

#### Water Conditioners

35mm WRAS approved in-line water conditioner

#### **Product Description**

The purpose of water conditioners is to prevent scale adhering to heating elements and pipework within a water system without changing the chemical composition of the water. They are installed in a wide range of leisure, education, commerce and industry and include Universities, MoD, NHS, Gyms, Dairies, Care Homes, Manufacturing Plants, Leisure centres, Shopping Centres, Sports Stadia, etc.