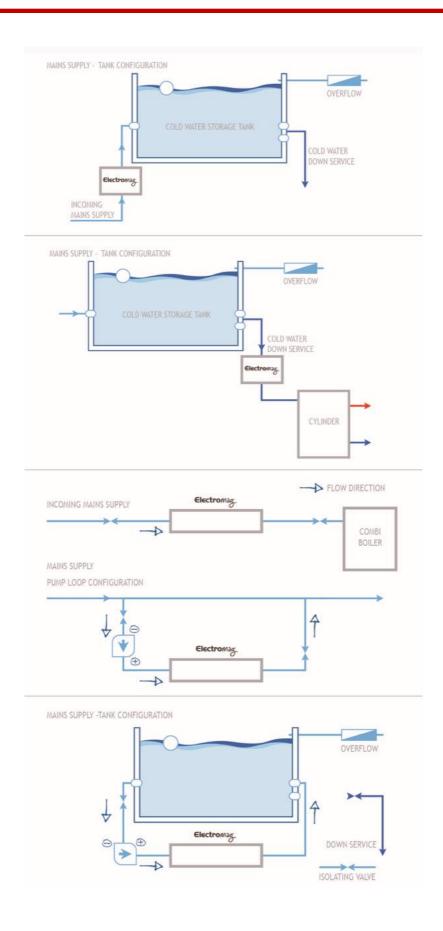

ioners



# Approvals

| <b>Declarations</b> WRAS Approved |                |
|-----------------------------------|----------------|
| Hazardous Area Certification      | Not applicable |
| Standards Met                     | Not applicable |

### **Similar Products**

| Stock No. | Brand  | Product Name    | Attribute 1                                                                | Attribute 2       | Attribute 3       |
|-----------|--------|-----------------|----------------------------------------------------------------------------|-------------------|-------------------|
| 2499566   | RS PRO | XC-SI-CALMAG-35 | Protects heat exchangers, calorifiers and pipework from limescale build up | No<br>maintenance | Low running costs |

Typical installation examples

# Water Conditioners