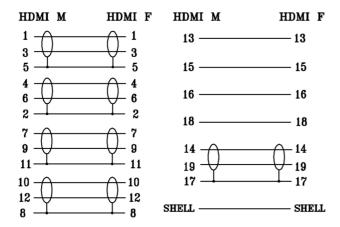

- 1. HDMI CABLE V1.4 WIRE GAUGE:
  30AWG COPPER [(30#\*1P+D+FAM)\*5P
  +30#\*4C+AL+D+BLACK PVC6.0MM]
- 2. HOOD: MOLDING TYPE, BLACK IN COLOR
- 3. CABLE ELECTRICAL TEST: 100% OPEN SHORT & MISS WIRE TEST.
- 4. PACKING: 1PC/POLYBAG