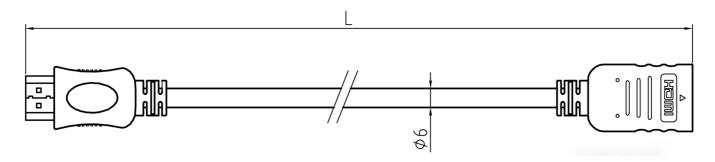

## RS PRO 0.5mtr HDMI M-F High Speed with Ethernet Cable - Black

**Stock number: 182-8514** 

EN

The RSPRO 0.5 metre male to female HDMI cable which has a black PVC jack and an outer diameter of 6mm. The connectors have a gold flash covering to prevent corrosion.

The connector hoods are also made of white PVC with a small foot print of 19.44mm wide and 11mm high, and have a strain relief to prevent the jacket splitting around the boot.

HDMI is possibly the most common display connection on the market which can be found on devices ranging from PC's, Bluray players, games consoles and more.

- 1. HDMI CABLE V1.4 WIRE GAUGE:
  30AWG COPPER [(30#\*1P+D+FAM)\*5P
  +30#\*4C+AL+D+BLACK PVC6.0MM]
- 2. HOOD: MOLDING TYPE, BLACK IN COLOR
- 3. CABLE ELECTRICAL TEST: 100% OPEN SHORT & MISS WIRE TEST.
- 4. PACKING: 1PC/POLYBAG