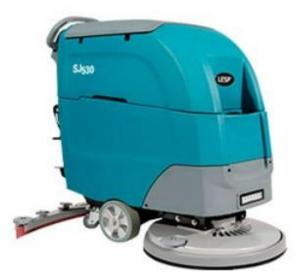

## **LENTECH SJ530**

## SJ530 Walk Behind Scrubber

A highly effective autoscrubber trusted by cleaning professionals all around the world. It is able to scrub and vacuum thoroughly in one smooth motion, providing superior cleaning results. Compared to conventional wet mopping, this machine helps you to save on hours of cleaning and manpower.

## Features

- Wide scrubbing width of cm
- Squeegee width of 76cm
- Consistent, powerful scrubbing pressure of 32kg
- Cover 2100 m<sup>2</sup> (22,600 sq ft) in 1 hour
- 60L Solution Tank and 65L Recovery Tank
- Non-marking wheels makes pushing very smooth
- Circular shaped squeegee collects water fully in 180° turning

• Maintenance free batteries - no need to top up battery water

| Technical Data                    |                         |
|-----------------------------------|-------------------------|
| Voltage                           | 24V                     |
| Cleaning Width/<br>Squeegee Width | 530mm / 780mm           |
| Coverage                          | 2100m2/h                |
| Brush Diameter                    | 20"                     |
| Solution Tank                     | 60                      |
| Recovery Tank                     | 65                      |
| Working Time                      | 5h                      |
| Brush Motor                       | 550W                    |
| Suction Motor                     | 550W                    |
| Charging Time                     | 6-7h                    |
| Brush Pressure                    | 32kg                    |
| Dimensions                        | 1270mm x 550mm x 1260mm |
| Net Weight                        | 225kg                   |