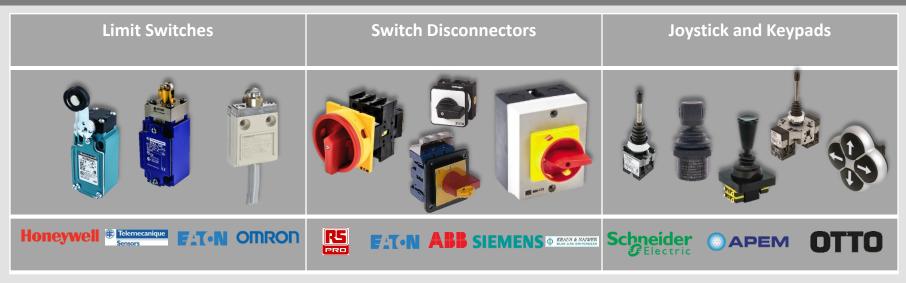

s

The STG-600 & STG-500 are highly integrated programmable logic controllers providing outstanding graphical programming capability at lowest current consumption and small form factor. With their cutting edge features they open up a variety of application fields in industrial, automotive and maritime technology. Ideal for use in restricted space and remote applications. The STG-600 & 500 have highly integrated and rugged protection circuits allowing the Mimi-PLC's to operate in harsh environments. With easy programming and no peripheral components required, they can be up and running in no time.



### Pneumatics and Power Transmission – For smooth motion control





## Cable and Accessories – For Motion Control Applications



## Industrial Switches – Control across your whole process



## Sensors and Transducers - In addition to Proximity Sensors we have



## Complete Motion and Control – More than just a single product

Here you have seen only a small selection of products and technologies that make up motion control. But did you know that RS and our suppliers are working together, continually updating ranges and bringing new innovative products to market. Whether it's the latest products around IoT or a simple bearing or timing belt you can be sure it's available for order.