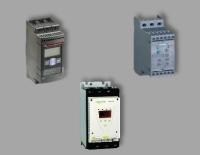

### **Motor Drives**

The correct drive or starter is key for smooth running operation, it improves efficiency and reduces cost. Whatever your needs RS has a great selection of drives and controls to choose from.

VLT® Micro Drive FC 51 -The small drive with maximum strength and reliability, AC motors up to 22 kW.

VLT® Midi Drive FC 280 - the key to unlocking your efficiency potential. For precise and efficient motor control ideal for food and beverage, material handling, and processing industries.

LTR HVAC Basic Drive - is supplied with built-in functions that reduce initial costs and increase productivity. Automatic Energy Optimizer saves 15-25% energy from the second you turn it on.