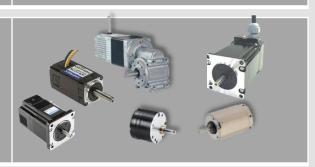

### Three great ranges of Motors and Drives.

**DC Motors and Motor Drives** 

### **SANYO DENKI**

**Stepper Motors and Stepper Drives** 

Three ranges of inverters

Make great choices with the Faulhaber range. From DC Micro Motors with extremely low rotor inertia and zero cogging to Servo Motors which are ideal for heavy duty servo applications.

Introducing the most popular 42mm and 56mm stepper motors from the SANYO DENKI SANMOTION range. Both are available with unipolar or bipolar windings and with a range of matching micro-stepping DC drivers to match.

In addition, RS stocks the latest high technology stepper motors for space critical applications, the super slim SS2421- 5041 42mm motor offers a compact stepping system in a package that is only 11.6mm deep, find these and further renowned motors and DC drives in our Sanyo Denki range.