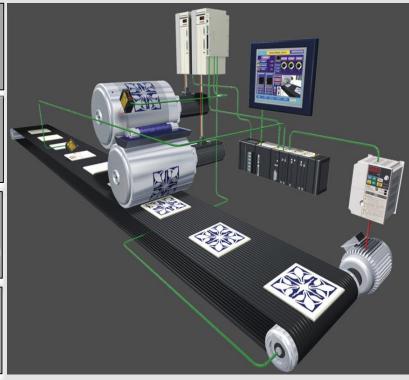

### Sensors

Detection and measurement is paramount. Integrated equipment needs a host of products that can detect objects, measure movement and provide feedback, to the Control system.

Motion Control is a key requirement for all industrial processes, whether it's assembly lines, conveying and packaging, CNC machining or even 3D printing. RS understands that motion control has many varied needs, from Motors and Controllers to Bearings and Belts, from niche products such as Inclination and Vibration Sensors to standard products like Machine Mounts. With RS these are all stocked and ready for delivery.

Shown here is a small selection of our Motion Control offer, within our website you have access to many thousands more Motion Control products.