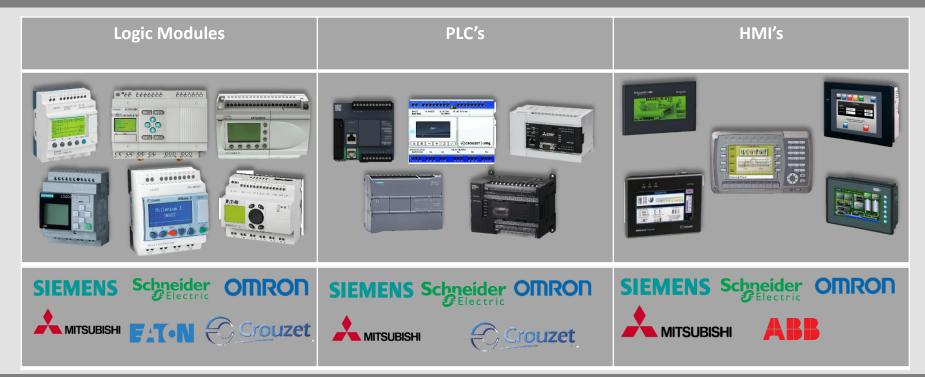

and DC drives in our Sanyo Denki range.



VLT® Micro Drive FC 51 -The small drive with maximum strength and reliability, AC motors up to 22 kW.

VLT® Midi Drive FC 280 - the key to unlocking your efficiency potential. For precise and efficient motor control ideal for food and beverage, material handling, and processing industries.

LTR HVAC Basic Drive - is supplied with built-in functions that reduce initial costs and increase productivity. Automatic Energy Optimizer saves 15-25% energy from the second you turn it on.



## Electric motors and controllers – Vast range for vast applications

**Servo & Stepper Motors** 









**AC** motors











**Servo & Stepper Drives DC Motor Drives Inverter Drives** 

















## PLC's and HMI's – Stay on top with our PLC and HMI offer



### Barth Elektronik – Innovation for PLC's

### Barth Elektronik Mini PLC's

The STG-600 & STG-500 are highly integrated programmable logic controllers providing outstanding graphical programming capability at lowest current consumption and small form factor. With their cutting edge features they open up a variety of application fields in industrial, automotive and maritime technology. Ideal for use in restricted space and remote applications. The STG-600 & 500 have highly integrated and rugged protection circuits allowing the Mimi-PLC's to operate in harsh environments. With easy programming and no peripheral components required, they can be up and running in no time.



### Pneumatics and Power Transmission – For smooth motion control





## Cable and Accessories – For Motion Control