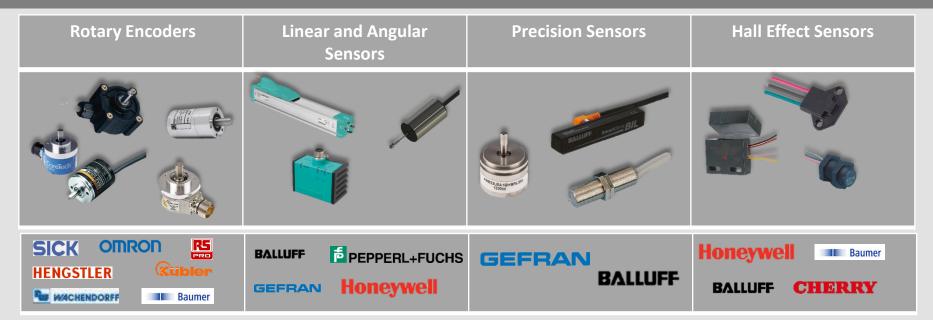

## Sensors and Transducers - In addition to Proximity Sensors we have

### Sensors

Detection and measurement is paramount. Integrated equipment needs a host of products that can detect objects, measure movement and provide feedback, to the Control system.

Motion Control is a key requirement for all industrial processes, whether it's assembly lines, conveying and packaging, CNC machining or even 3D printing. RS understands that motion control has many varied needs, from Motors and Controllers to Bearings and Belts, from niche products such as Inclination and Vibration Sensors to standard products like Machine Mounts. With RS these are all stocked and ready for delivery.