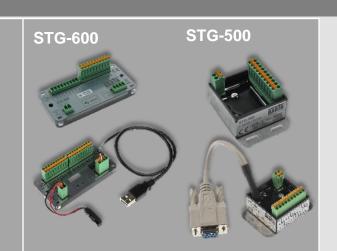

### Barth Elektronik – Innovation for PLC's

### Barth Elektronik Mini PLC's

The STG-600 & STG-500 are highly integrated programmable logic controllers providing outstanding graphical programming capability at lowest current consumption and small form factor. With their cutting edge features they open up a variety of application fields in industrial, automotive and maritime technology. Ideal for use in restricted space and remote applications. The STG-600 & 500 have highly integrated and rugged protection circuits allowing the Mimi-PLC's to operate in harsh environments. With easy programming and no peripheral components required, they can be up and running in no time.