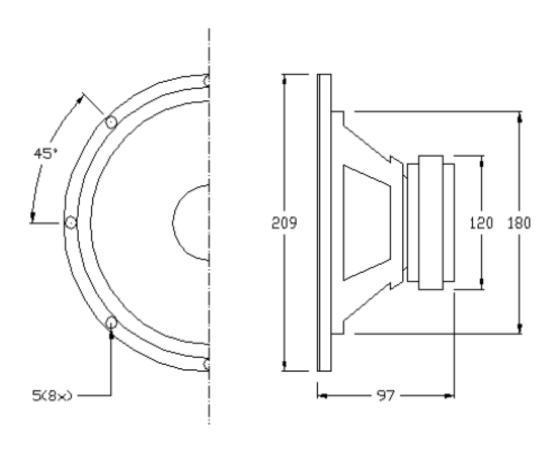

| Model Number:                 | 55-2950       | <u></u>       |  |
|-------------------------------|---------------|---------------|--|
| <b>GENERAL SPECIFICATIONS</b> |               |               |  |
| Nominal Diameter:             | 8 inch        |               |  |
| Rated Lmpedance:              | 8 ohms        |               |  |
| Operating Bandwidth:          | 65Hz ~        | 65Hz ~ 4.5KHz |  |
| Power Handling Capacity:      | 100W F        | 100W RMS      |  |
| Sensitivity (1W/M):           | 94 dB         |               |  |
| Voice Coil Diameter:          | 2 inch        | 2 inch        |  |
|                               |               |               |  |
| THIELE-SMALL PARAMRTER        | ₹.            |               |  |
| Resonance Frequency           | Fs:           | 65 Hz         |  |
| DC Resistance                 | Re:           | 7.2 ohm       |  |
| Mechanical Q Factor           | Qms:          | 2.5           |  |
| Electrical Q Factor           | Qes:          | 0.303         |  |
| Total Q Factor                | Qts:          | 0.27          |  |
| Equivalent Cas air load       | Vas:          | 46.4 liters   |  |
| Coil Inductance               | Le:           | 1.08 mH       |  |
| Efficiency Bandwidth Product  | EBP           | 214.52        |  |
| Voice Coil Over Hang          | X-max         | 3.5mm         |  |
|                               |               |               |  |
| PHYSICAL INFORMATION          |               |               |  |
| Basket:                       | Stamped Steel |               |  |
| Magnet Type:                  | 30 OZ         |               |  |
| Cone Material:                | None p        | ress paper    |  |
| Surround:                     | cloth         |               |  |
| Dust Cap:                     | paper         | paper         |  |
| Damper:                       | cloth         | cloth         |  |

ALL DIMENSIONS ARE IN MILLIMETERS