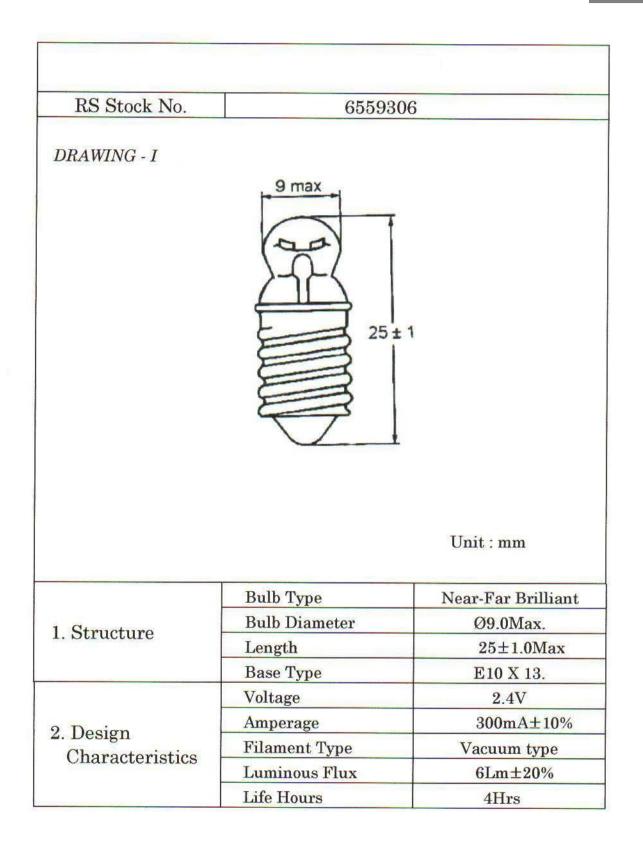

### **ENGLISH**

Datasheet

RS Pro E10 Filament Indicator Lamp, Clear, 2.4 V, 300 mA, 4h RS Stock No: 655-9306

### **Product Details**

RS Pro E10 filament indicator lamp comes with clear lens, magnifies light output. It has a voltage rating of 2.4 V and current rating of 300 mA. The lamp has 4 h life.

#### **Features and Benefits**

- Voltage rating of 2.4 V
- Current rating of 300 mA
- 4 hours lifetime

## **Specifications:**

| Current Rating | 300 mA |
|----------------|--------|
| Diameter       | 9 mm   |
| Lamp Base      | E10    |
| Length         | 25 mm  |
| Lens Colour    | Clear  |
| Life Hours     | 4 h    |
| Luminosity     | 6 lm   |
| Voltage Rating | 2.4 V  |
|                |        |