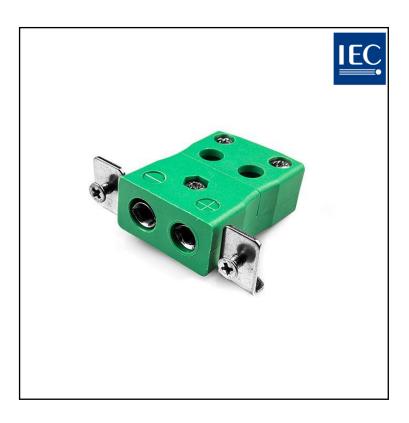

# RS PRO Standard Quick Wire Panel Mount Thermocouple Connector with Stainless Steel Bracket IS-K-SSPFQ Type K IEC

RS Stock No.: 774-7315

RS Professionally Approved Products bring to you professional quality parts across all product categories. Our product range has been tested by engineers and provides a comparable quality to the leading brands without paying a premium price.

## **Specifications**

| Thermocouple Type | K IEC                                          |
|-------------------|------------------------------------------------|
| Connector Type    | Quick Wire Socket with Stainless Steel Bracket |
| Connector Size    | Standard                                       |
| Colour            | Green                                          |
| Max. Temperature  | 220°C                                          |
| +Positive Contact | Nickel Chromium                                |
| -Negative Contact | Nickel Alloy                                   |

Click below to view:

**RS Pro Thermocouple Connector Selection Guide** 

Standard Socket - Quick Wire with stainless steel mounting bracket (dimensions in mm)

RS Components is a leading provider for Automation and Control Gear, below is a selection of best selling products: