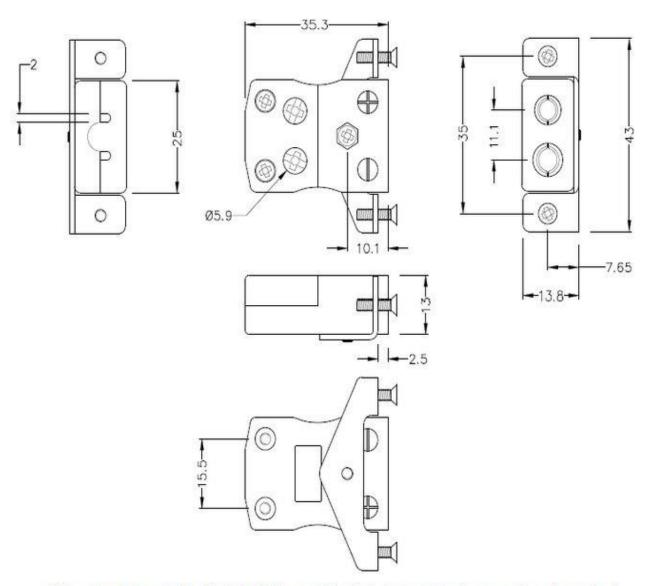

Click below to view:

**RS Pro Thermocouple Connector Selection Guide** 

Standard Socket - Quick Wire with stainless steel mounting bracket (dimensions in mm)

RS Components is a leading provider for Automation and Control Gear, below is a selection of best selling products: