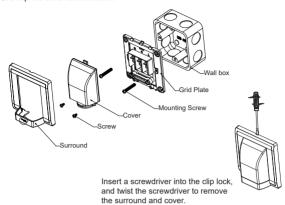

## MOUNTING INSTRUCTION

- Connect the wires to the terminals (recommend to leave 10-12mm bare metal wire) and tighten the terminal screws.
- 2. Screw the grid plate onto the wall box.
- 3. Snap the cover and surround.

\*Picture is for reference only