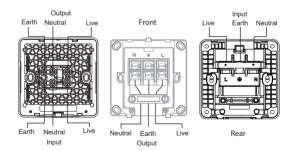

### WIRING DIAGRAMS

#### SPECIFICATIONS

Voltage : 250V~ Mounting centre : 60.3mm

Current : Refer to product marking