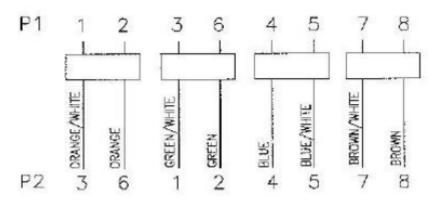

#### **General Specifications**

| Terminated/Unterminated | Terminated                                                                                                                                                   |
|-------------------------|--------------------------------------------------------------------------------------------------------------------------------------------------------------|
| Connector Type          | Male RJ45/ Male RJ45                                                                                                                                         |
| Shield Type             | U/UTP                                                                                                                                                        |
| Outer Sheath Material   | PVC                                                                                                                                                          |
| Sheath Colour           | Grey                                                                                                                                                         |
| Application             | Running from the internet source, like a router, to the intended target. It has a twister pair build and will excel in both home and workplace environments. |