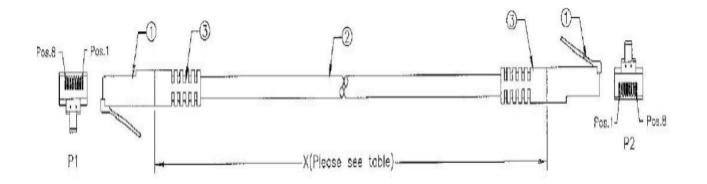

## Table:

| 405-5379 | 1000 <sup>+20</sup> mm    |
|----------|---------------------------|
| 405-5385 | 2000 <sup>+30</sup> -10mm |
| 405-5391 | 5000 <sup>+80</sup> mm    |