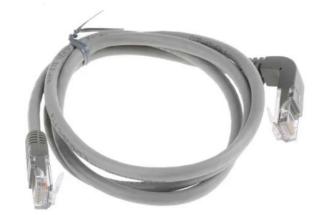

**Product Description** 

Brought to you by RS Pro, a range of angled Cat5e cables, perfect for network connections within the home, office spaces or any area requiring a reliable and high performing internet connection. Ethernet cables come in various shapes and sizes, but quality is something which should never be overlooked, as a reliable connection can make a huge difference to company performance. Due to the angled design of these network cables, they are ideal in situations where space is limited or can cause issues. All models are highly reliable and excellent quality.

#### **Mechanical Specifications**

| Length | 1m |
|--------|----|

| Approvals                 |                                               |
|---------------------------|-----------------------------------------------|
| Compliance/Certifications | 2011/65/EU and 2015/863                       |
| Standards Met             | ANSI/ESD S20.20:2014 and BS EN 61340-5-1:2007 |