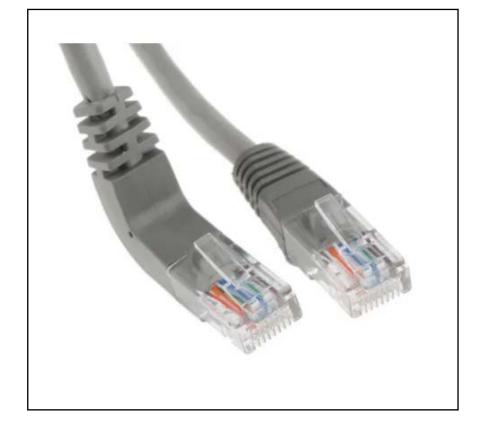

**Product Description** 

Brought to you by RS Pro, a range of angled Cat5e cables, perfect for network connections within the home, office spaces or any area requiring a reliable and high performing internet connection. Ethernet cables come in various shapes and sizes, but quality is something which should never be overlooked, as a reliable connection can make a huge difference to company performance. Due to the angled design of these network cables, they are ideal in situations where space is limited or can cause issues. All models are highly reliable and excellent quality.

#### **General Specifications**

| Terminated/Unterminated | Terminated                                                                                                                                                   |
|-------------------------|--------------------------------------------------------------------------------------------------------------------------------------------------------------|
| Connector Type          | Male RJ45/ Male RJ45                                                                                                                                         |
| Shield Type             | U/UTP                                                                                                                                                        |
| Outer Sheath Material   | PVC                                                                                                                                                          |
| Sheath Colour           | Grey                                                                                                                                                         |
| Application             | Running from the internet source, like a router, to the intended target. It has a twister pair build and will excel in both home and workplace environments. |