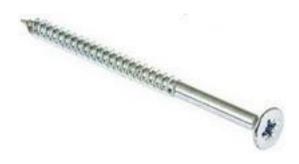

#### Datasheet

RS Pro Bright Zinc Plated, Clear Passivated Steel Countersunk Wood Screw, No. 10 x 76.19mm RS Stock No: 521-248

#### **Product Details**

RS Pro pozidriv countersunk wood screw made of bright zinc plated steel is clear passivated for corrosion resistance. This screw measures 76.19 mm long and has No.10 twin threading.

## **Features and Benefits**

- Cross recess head
- Bright zinc plated steel
- Clear passivated
- Twin threaded
- 76.19 mm long
- No.10 thread size