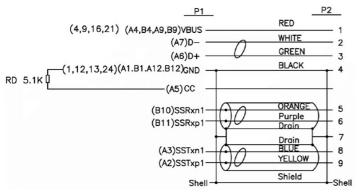

The connectors are nickel and have a strain relief to help avoid the cable splitting around the edge of the boot.

USB 3.1 supports 20 volt, 3 amp power delivery, this cable has a  $5.1 \text{K}\Omega$  resistor to prevent too much power getting to a USB 3.0 device.