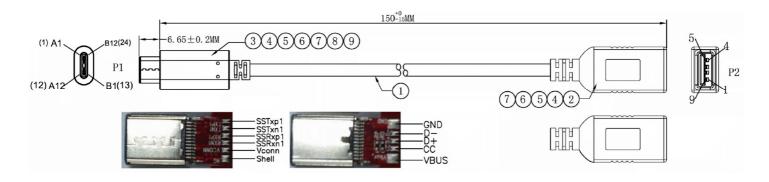

## RS PRO 50cm USB 3.1 Type C Male to USB 3.0 Type A Female Adapter

**Stock number: 186-3057** 

EN

The RS PRO 50cm USB version 3.1 type C male to USB version 3.0 type A female cable has a black PVC jacket and connector hoods. The cable flex has copper wire conductors and drain wire, with an aluminium braid, foil shielding and has an outer diameter of 4.5mm.

The connectors are nickel and have a strain relief to help avoid the cable splitting around the edge of the boot.

USB 3.1 supports 20 volt, 3 amp power delivery, this cable has a  $5.1 \text{K}\Omega$  resistor to prevent too much power getting to a USB 3.0 device.

| _ |                                                                                                                                                     |
|---|-----------------------------------------------------------------------------------------------------------------------------------------------------|
| 9 | USB TYPE C~SOLDER TYPE~ Tin Plating Nickel up ~ (No riveting claw)                                                                                  |
| 8 | USB TYPE C~SOLDER TYPE~ Tin Plating Nickel Down~ (No riveting claw)                                                                                 |
| 7 | H.S.T∮1.0 Thin wall                                                                                                                                 |
| 6 | H.S.T ∮ 2.5 Thin wall                                                                                                                               |
| 5 | TRANSPARENT PE ROHS LDPE                                                                                                                            |
| 4 | 45P Black PVC ROHS                                                                                                                                  |
| 3 | TYPE-C Connector With~EMPTY PCB+SMT (Stick a 5.1 k resistor Used for USB3.0 CM / BM、CM/ Micro BM、CM/AF)                                             |
| 2 | USB3.0 (A)F SOLDER TYPE BLUE INSULATION SHELL PLATED:GOLD W/HOOD PLATED:NICKEL                                                                      |
| 1 | USB3. 0~UL2725~[30AWG (7/0. 10TC) +EAM]*2P+[30AWG (7/0. 10TC) +A]*1P+24AWG (7/0. 20TC) *2C+<br>AEB (16/7/0. 12TC 85%TC) OD: 4. 5MM^BLACK^NO MARKING |