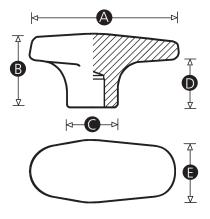

## Thread

Moulded Thread

| Part No. | А   | В  | С  | D  | E  | Thread size |
|----------|-----|----|----|----|----|-------------|
| 2670825  | 60  | 30 | 20 | 18 | 25 | M6          |
| 2670831  | 80  | 30 | 22 | 18 | 30 | M8          |
| 2670847  | 100 | 35 | 25 | 20 | 32 | M10         |