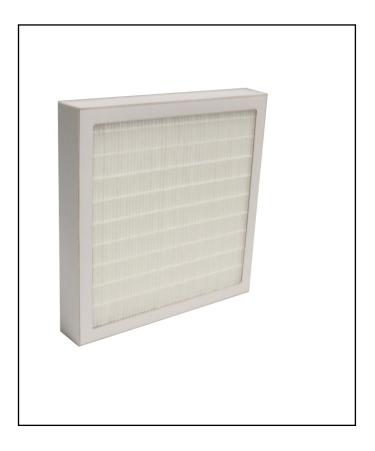

## Minipleat Panel Air Filters

## **Product Description**

Fine Grade minipleat panel filters, utilising hydrophobic paper media and a high surface area to deliver good levels of filtration at a low pressure drop deficit.